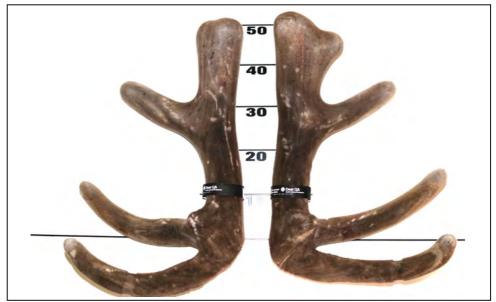

### Netherdale 3 year old Elite Stag

10.02 KG SA2

### **PERFORMANCE DATA:**

| Body Weight  |        | Breeding Values   | Comments:                                                                           |
|--------------|--------|-------------------|-------------------------------------------------------------------------------------|
| Weaning:     | 63 kg  | MVW +3.59 kg      | Lovely big quiet stag, Excellent<br>background. Velvet 10.02 kg, although           |
| 12 month:    | 122 kg | W12 +1.79 kg      | within long top length would have looked                                            |
| 24 month:    | 190 kg | Velvet Weights    | better cut a little earlier, but still would<br>have weighed mid 9 kgs.             |
| Sale Weight: |        | 2 yr 5.80 kg SA2  | This is the correct pedigree, not the 2021<br>catalogue pedigree. 02293 should have |
|              |        | 3 yr 10.02 kg SA2 | read 06293.                                                                         |
| Purchaser:   |        |                   | Price:                                                                              |