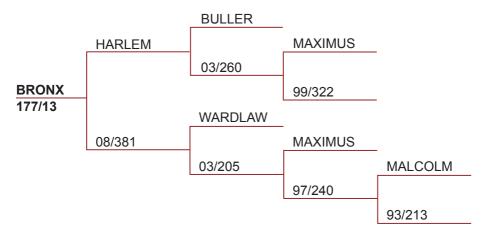

### **Bronx**

#### **PERFORMANCE DATA:**

Velvet weights: 2yrs - 6.20kg SA2 3yrs - 8.42kg SA2 NZ Champion 3yr old Red 4yrs - 20.64kg OG 5yrs - 17.28kg SA2 6yrs - 22.00kg SA2 7yrs - 16.24kg SA2

#### Comments:

An amazing, big stag with a great temperament and beautiful velvet.