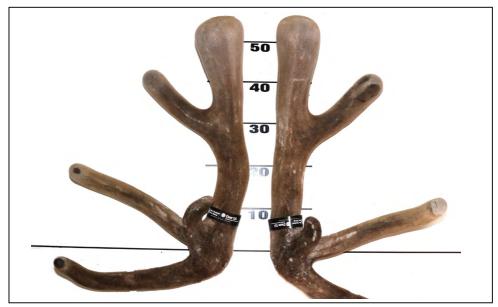

#### Comments:

256/18 has the highest velvet breeding value of any stag breed on Netherdale at +5.03 kg. Yes he does have a odd extra bit but it is a fairly impressive weight. The head has a throw back on the left and as can be seen in the photo a little extra bit on the right.