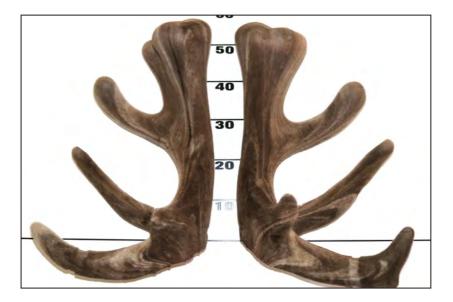

### Netherdale 3 year old Elite Stag

10.02 KG SA2

### **PERFORMANCE DATA:**

| Body Weight  |        | Breeding Values   | Comments:                                                                           |
|--------------|--------|-------------------|-------------------------------------------------------------------------------------|
| Weaning:     | 63 kg  | MVW +3.59 kg      | Lovely big quiet stag, Excellent<br>background. Velvet 10.02 kg, although           |
| 12 month:    | 122 kg | W12 +1.79 kg      | within long top length would have looked                                            |
| 24 month:    | 190 kg | Velvet Weights    | better cut a little earlier, but still would<br>have weighed mid 9 kgs.             |
| Sale Weight: |        | 2 yr 5.80 kg SA2  | This is the correct pedigree, not the 2021<br>catalogue pedigree. 02293 should have |
|              |        | 3 yr 10.02 kg SA2 | read 06293.                                                                         |
| Purchaser:   |        |                   | Price:                                                                              |