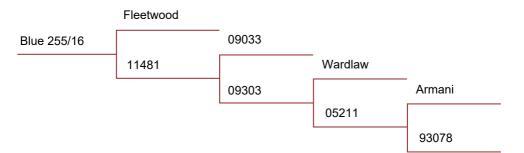

### Netherdale 207-12

#### Comments:

Very heavy, very thick, tidy velvet. Excellent pedigree with Fleetwood as the sire and 09033 as the grand sire who had a very high EBV for velvet. Wardlaw and Armani were both top stud master sires at Netherdale. An amazing head of velvet.