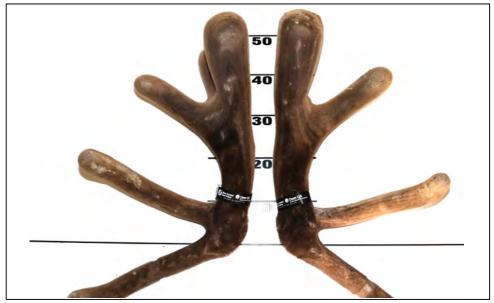

#### Comments:

256/18 has the highest velvet breeding value of any stag breed on Netherdale at +5.03 kg. Yes he does have a odd extra bit but it is a fairly impressive weight. The head has a throw back on the left and as can be seen in the photo a little extra bit on the right.