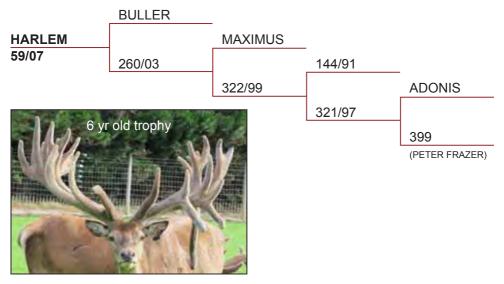

### Harlem (Deceased)

PERFORMANCE DATA: 2yrs - 5.48kg SA2 (Placed NZ 2yr old Competition) 4yrs - 8.45kg SA2 @ 4 years 5yrs - 8.88kg SA2, Winner of the 5 year old section - National Velvet Competition 2012