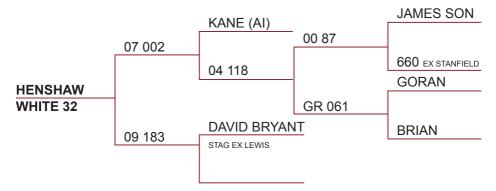

### Henshaw

### **PERFORMANCE DATA:**

Velvet weights: 4yrs - 10.10kg SA2 5yrs - 11.10kg SA2

#### Comments:

Beautiful big stag with excellent temperament.