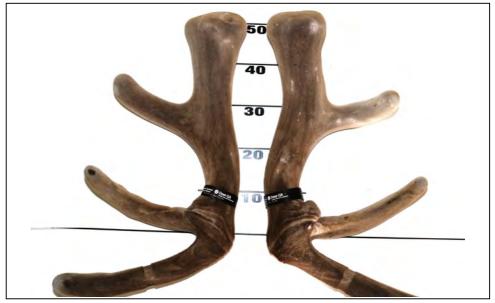

### Netherdale 3 year old Elite Stag

9.02 KG SA2

| Body Weight  |        | Breeding Values  | Comments:                                                                      |
|--------------|--------|------------------|--------------------------------------------------------------------------------|
| Weaning:     | 50 kg  | MVW +4.13 kg     | One of the stars of the sale. 267/18 mother is a maiden hind. Excellent 2 year |
| 12 month:    | 105 kg | W12 +9.83 kg     | and 3 year old velvet weights. One of the                                      |
| 24 month:    | 170 kg | Velvet Weights   | top Velvet Breeding Values in the 2018 age group.                              |
| Sale Weight: |        | 2 yr 6.84 kg SA2 |                                                                                |
|              |        | 3 yr 9.02 kg SA2 |                                                                                |
| Purchaser:   |        |                  | Price:                                                                         |