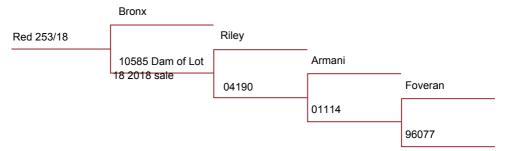

### **PERFORMANCE DATA:**

| Body Weight  |        | Breeding Values     | Comments:                                                                       |
|--------------|--------|---------------------|---------------------------------------------------------------------------------|
| Weaning:     | 57 kg  | MVW +2.29 kg        | A nice tidy Bronx son. Very even head of<br>velvet with strong tynes. Excellent |
| 12 month:    | 101 kg | W12 +2.20 kg        | pedigree with the very successful                                               |
| 24 month:    | 171 kg | Velvet Weights      | Wardlaw/Riley mix in the background.                                            |
| Sale Weight: |        | 2 yr 4.32 kg SA2 VE |                                                                                 |
|              |        | 3 yr 7.90 kg SA2    |                                                                                 |
| <b>D</b> 1   |        |                     |                                                                                 |