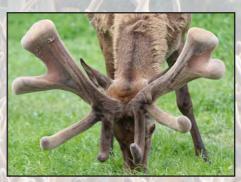

On farm we have had what I would call a normal weather year, although the velvet harvest has been a little later, hence the number of 3-year-old velvet heads still on the stags at time of cataloguing. The breeding values are the stag's 2-year-old values, not 3-year-olds. An update of 3-year-old information, along with photos, will be available on our website as it comes to hand.

Again, every effort has been taken to cut heads correctly, giving you the ability to assess an honest weight and grade. All of the 3-year-old stags' velvet will be displayed on sale day, along with photos with the heads on.