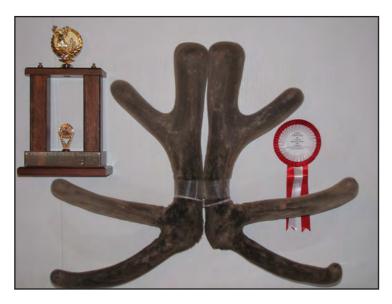

### Harlem (Deceased)

PERFORMANCE DATA: 2yrs - 5.48kg SA2 (Placed NZ 2yr old Competition) 4yrs - 8.45kg SA2 @ 4 years 5yrs - 8.88kg SA2, Winner of the 5 year old section - National Velvet Competition 2012