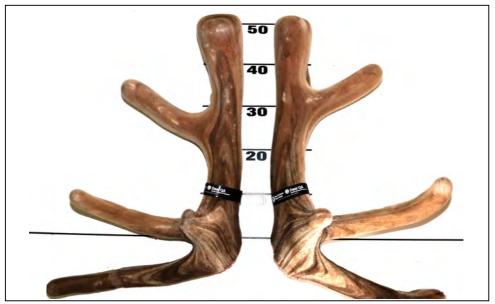

### Capone (Deceased)

#### Comments:

2yr - 4.08kg SA2 3yr - 7.10kg SA2 4yr - 8.14kg SA2 5yr - 8.80kg SA2

6yr - 11.42kg SA2

2nd NZ National 3 year old Velvet Competition 2014

Fleetwood