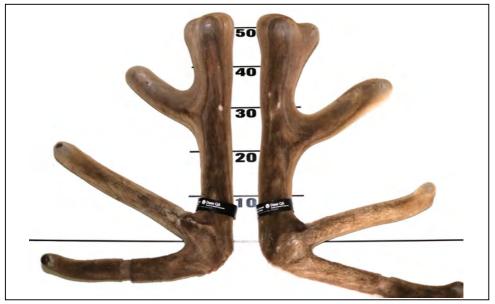

#### **PERFORMANCE DATA:**

| Body Weight  |        | Breeding Values  | Comments:                                                                                 |
|--------------|--------|------------------|-------------------------------------------------------------------------------------------|
| Weaning:     | 55 kg  | MVW +3.61 kg     | As can be seen in the photo 241/18 velvet has an extra tyne. As a two year old he         |
| 12 month:    | 114 kg | W12 +0.53 kg     | didnt have the extra tyne. This stag has a                                                |
| 24 month:    | 178 kg | Velvet Weights   | excellent pedigree of clean velvet, I would<br>be very surprised if he didnt tidy up next |
| Sale Weight: |        | 2 yr 5.84 kg SA2 | year. A photo of the two year velvet will be on our web site before the sale.             |
|              |        | 3 yr 8.52 kg SA2 |                                                                                           |
|              |        |                  |                                                                                           |