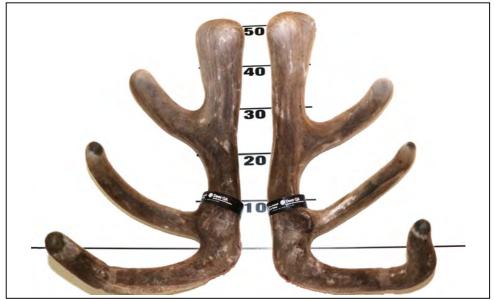

has produced into the box above.    |
| 12 month:    | 121 kg | W12 +6.77 kg        | 05235 has produced 4 sires: Lot 9 - 2012,<br>Lot 5 - 2015, Lot 24 - 2016, Lot 17 - 2019. |
| 24 month:    | 201 kg | Velvet Weights      | This pedigree crossed with Bronx should                                                  |
| Sale Weight: |        | 2 yr 4.32 kg SA2 VE | produce top animals.                                                                     |
|              |        | 3 yr 7.00 kg SA2    |                                                                                          |
|              |        |                     |                                                                                          |

Purchaser:

Price:

.....

### Netherdale 3 year old Elite Stag



7.04 KG SA2



| Body Weight  |        | Breeding Values     | Comments:                                                                                 |
|--------------|--------|---------------------|-------------------------------------------------------------------------------------------|
| Weaning:     | 55 kg  | MVW +3.42 kg        | A top pedigree. Unable to fit all of the sires 02272 has produced, Lot 2 - 2016, Lot 10 - |
| 12 month:    | 113 kg | W12 +0.68 kg        | 2013. Hind 11066 has the same sire/dam                                                    |
| 24 month:    | 186 kg | Velvet Weights      | parentage as the hind that produced Lot 16 - 2017.                                        |
| Sale Weight: |        | 2 yr 5.68 kg SA2 VE |