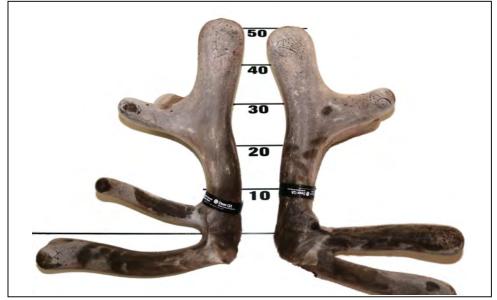

#### Comments:

256/18 has the highest velvet breeding value of any stag breed on Netherdale at +5.03 kg. Yes he does have a odd extra bit but it is a fairly impressive weight. The head has a throw back on the left and as can be seen in the photo a little extra bit on the right.