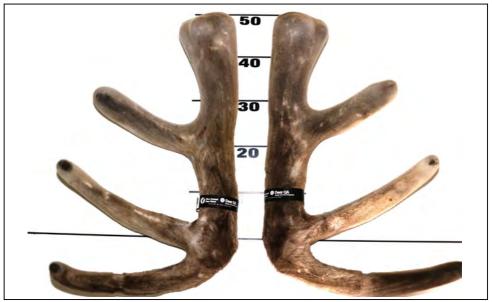

### Netherdale 3 year old Elite Stag

9.02 KG SA2

| Body Weight  |        | Breeding Values  | Comments:                                                                      |
|--------------|--------|------------------|--------------------------------------------------------------------------------|
| Weaning:     | 50 kg  | MVW +4.13 kg     | One of the stars of the sale. 267/18 mother is a maiden hind. Excellent 2 year |
| 12 month:    | 105 kg | W12 +9.83 kg     | and 3 year old velvet weights. One of the                                      |
| 24 month:    | 170 kg | Velvet Weights   | top Velvet Breeding Values in the 2018 age group.                              |
| Sale Weight: |        | 2 yr 6.84 kg SA2 |                                                                                |
|              |        | 3 yr 9.02 kg SA2 |                                                                                |
| Purchaser:   |        |                  | Price:                                                                         |