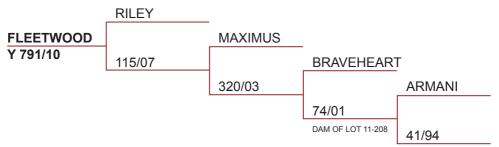

#### Comments:

2yr - 4.08kg SA2 3yr - 7.10kg SA2 4yr - 8.14kg SA2 5yr - 8.80kg SA2

6yr - 11.42kg SA2

2nd NZ National 3 year old Velvet Competition 2014

Fleetwood

#### **PERFORMANCE DATA:**

| Body Weight       | Breeding Values                                                                                   | Comments:                                                                          |
|-------------------|---------------------------------------------------------------------------------------------------|------------------------------------------------------------------------------------|
| Weaning: 66kg     | MVW +2.28kg<br>W12 +1.20kg WWT +0.51kg                                                            | Excellent velvet<br>quality head and a<br>stag with exceller<br>breeding values. T |
| 14 month: 120kg   | W12 + 1.20kg WW1 + 0.01kg                                                                         |                                                                                    |
| 2 year old: 187kg | Velvet Weights                                                                                    |                                                                                    |
| Sale Weight:      | 2yr - 5.44kg SA2<br>3yr - 7.10kg SA2<br>5yr - 8.64kg SA2<br>6yr - 9.15kg SA2<br>7yr - 11.28kg SA2 |                                                                                    |

Excellent velvet weights. Very tidy, top quality head and a good live weight. A top stag with excellent velvet and 12 month breeding values. Top genetics.