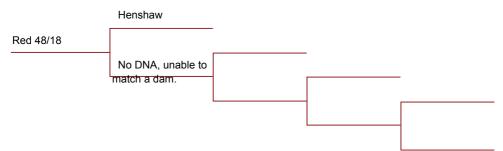

Approximately 80 2-year-old velvet stags will be on offer. Photos of the two year olds velvet will be displayed on the day.

Once again we will offer a good selection of young hinds from our top sires – Bronx, Henshaw and Shelby.