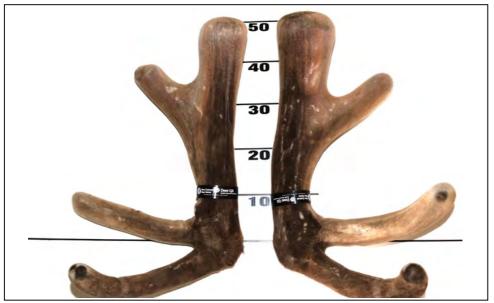

|                               | Bronx            |              |            |
|-------------------------------|------------------|--------------|------------|
| 243/20                        |                  | Hagley       |            |
|                               | 12279            |              | Wardlaw    |
|                               |                  | 09239        |            |
| Body Weight<br>Weaning: 50 kg |                  |              | 05336      |
| 12 month: 84 kg               |                  |              |            |
| Mature velvet weig            | ht EBV: +2.30 kg |              |            |
| Sale Weight:                  | C C              |              |            |
| Purchaser                     |                  | Price:       |            |
| LOT 14                        | 13 N             | Ionth Record | led Hind   |
|                               | Bronx            |              |            |
| 198/20                        |                  | Harlem       |            |
|                               | 13218            |              | <br>Hotere |
|                               |                  | 08404        |            |
| Body Weight                   |                  |              | 04046      |
| Weaning: 50 kg                |                  |              | 04040      |
| 12 month: 82 kg               |                  |              |            |
| Mature velvet weig            | ht EBV: +2.31 kg |              |            |
| Sale Weight:                  |                  |              |            |
| Purchaser                     |                  | Price        |            |
| LOT 15                        | 13 N             | Ionth Record | led Hind   |
|                               | Bronx            |              |            |
| 251/20                        |                  | Duke         |            |
|                               | 12042            |              | Maximus    |
|                               |                  | 04024        |            |
| Body Weight                   |                  |              | 01141      |
| Weaning: 50 kg                |                  |              | 01141      |
| 12 month: 80 kg               |                  |              |            |
| Mature velvet weig            | ht EBV: +2.30 kg |              |            |
| Sale Weight:                  |                  |              |            |
| Purchaser                     |                  | Price        |            |