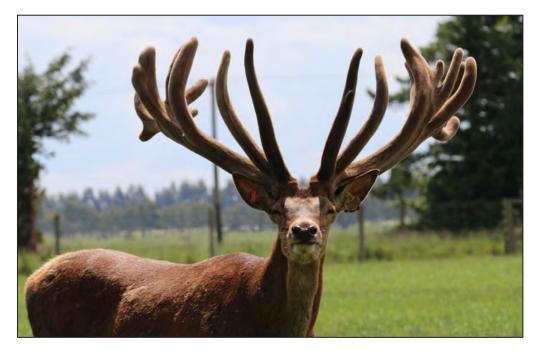

### **Bronx**

#### **PERFORMANCE DATA:**

Velvet weights: 2yrs - 6.20kg SA2 3yrs - 8.42kg SA2 NZ Champion 3yr old Red 4yrs - 20.64kg OG 5yrs - 17.28kg SA2 6yrs - 22.00kg SA2 7yrs - 16.24kg SA2

#### Comments:

An amazing, big stag with a great temperament and beautiful velvet.