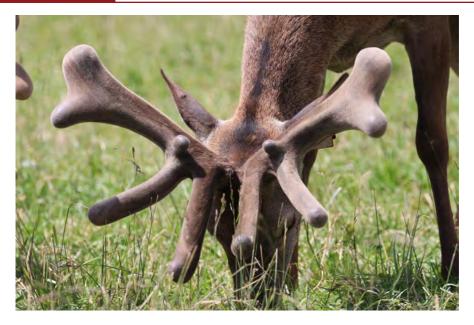

ackground, Bronx and McCaw.<br>Tidy velvet with all of the tynes in the right |
| 12 month:    | 107 kg | W12 +2.45 kg     | place.                                                                                   |
| 24 month:    | 171 kg | Velvet Weights   |                                                                                          |
| Sale Weight: |        | 2 yr 4.04 kg SA2 |                                                                                          |
|              |        | 3 yr 7.02 kg SA2 |                                                                                          |
| Purchaser:   |        |                  | Price:                                                                                   |

#### Netherdale 3 year old Elite Stag





#### **PERFORMANCE DATA:**

| Body Weight  |        | Breeding Values  | Comments:                                                                     |
|--------------|--------|------------------|-------------------------------------------------------------------------------|
| Weaning:     | 61 kg  | MVW +2.87 kg     | Stags velvet not cut. The velvet will be on the website once it has been cut. |
| 12 month:    | 105 kg | W12 +2.17 kg     |                                                                               |
| 24 month:    | 180 kg | Velvet Weights   |                                                                               |
| Sale Weight: |        | 2 yr 5.00 kg SA2 |                                                                               |
|              |