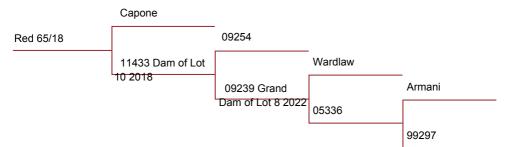

#### Comments:

Very heavy, very thick, tidy velvet. Excellent pedigree with Fleetwood as the sire and 09033 as the grand sire who had a very high EBV for velvet. Wardlaw and Armani were both top stud master sires at Netherdale. An amazing head of velvet.