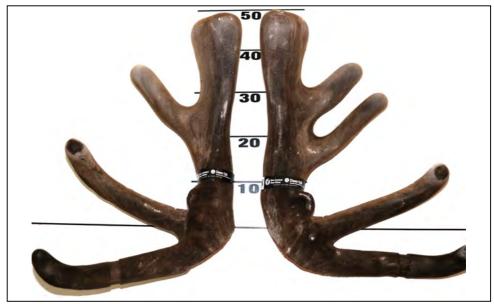

Harlem

Bronx 5yrs 17.28 kg SA2

Approx. 25 – 3 year old sires, top weight 10.02kg
Approx. 70 – 2 year old velvet stags
Approx. 50 – Rising 2 year old recorded hinds