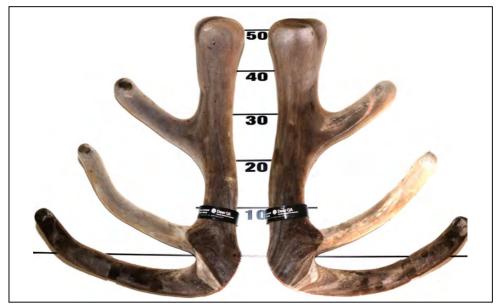

### Netherdale 3 year old Elite Stag

10.02 KG SA2

### **PERFORMANCE DATA:**

| Body Weight  |        | Breeding Values   | Comments:                                                                           |
|--------------|--------|-------------------|-------------------------------------------------------------------------------------|
| Weaning:     | 63 kg  | MVW +3.59 kg      | Lovely big quiet stag, Excellent<br>background. Velvet 10.02 kg, although           |
| 12 month:    | 122 kg | W12 +1.79 kg      | within long top length would have looked                                            |
| 24 month:    | 190 kg | Velvet Weights    | better cut a little earlier, but still would<br>have weighed mid 9 kgs.             |
| Sale Weight: |        | 2 yr 5.80 kg SA2  | This is the correct pedigree, not the 2021<br>catalogue pedigree. 02293 should have |
|              |        | 3 yr 10.02 kg SA2 | read 06293.                                                                         |
| Purchaser:   |        |                   | Price:                                                                              |