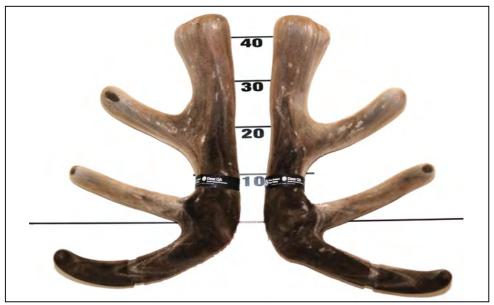

#### **PERFORMANCE DATA:**

| Body Weight  |        | Breeding Values  | Comments:                                                                                 |
|--------------|--------|------------------|-------------------------------------------------------------------------------------------|
| Weaning:     | 55 kg  | MVW +3.61 kg     | As can be seen in the photo 241/18 velvet has an extra tyne. As a two year old he         |
| 12 month:    | 114 kg | W12 +0.53 kg     | didnt have the extra tyne. This stag has a                                                |
| 24 month:    | 178 kg | Velvet Weights   | excellent pedigree of clean velvet, I would<br>be very surprised if he didnt tidy up next |
| Sale Weight: |        | 2 yr 5.84 kg SA2 | year. A photo of the two year velvet will be on our web site before the sale.             |
|              |        | 3 yr 8.52 kg SA2 |                                                                                           |
|              |        |                  |                                                                                           |

### Netherdale 3 year old Elite Stag

8.54 KG SA2

| Body Weight  |        | Breeding Values  | Comments:                                                                            |
|--------------|--------|------------------|--------------------------------------------------------------------------------------|
| Weaning:     | 62 kg  | MVW +2.60 kg     | A big quiet easy going stag. He didnt have the extra tyne as a two year old. The two |
| 12 month:    | 118 kg | W12 +5.15 kg     | year old photo will be on the web site prior                                         |
| 24 month:    | 201 kg | Velvet Weights   | to the sale. The side of velvet without the extra tyne weighed 4.40 kg.              |
| Sale Weight: |        | 2 yr 5.00 kg SA2 |                                                                                      |
|              |        | 3 yr 8.54 kg SA2 |                                                                                      |
| Purchaser:   |        |                  | Price:                                                                               |