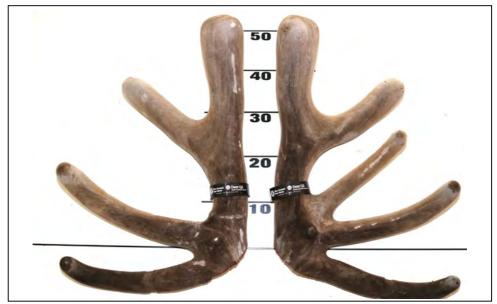

### Netherdale 3 year old Elite Stag

9.02 KG SA2

| Body Weight  |        | Breeding Values  | Comments:                                                                      |
|--------------|--------|------------------|--------------------------------------------------------------------------------|
| Weaning:     | 50 kg  | MVW +4.13 kg     | One of the stars of the sale. 267/18 mother is a maiden hind. Excellent 2 year |
| 12 month:    | 105 kg | W12 +9.83 kg     | and 3 year old velvet weights. One of the                                      |
| 24 month:    | 170 kg | Velvet Weights   | top Velvet Breeding Values in the 2018 age group.                              |
| Sale Weight: |        | 2 yr 6.84 kg SA2 |                                                                                |
|              |        | 3 yr 9.02 kg SA2 |                                                                                |
| Purchaser:   |        |                  | Price:                                                                         |