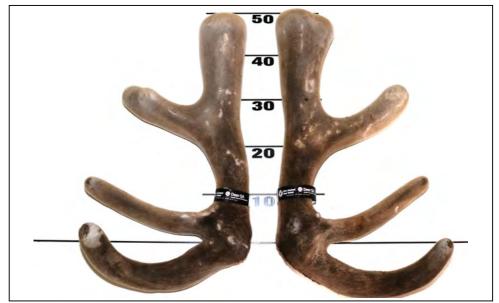

### Netherdale 3 year old Elite Stag

7.86 KG SA2

| Body Weight  |        | Breeding Values     | Comments:                                                                              |
|--------------|--------|---------------------|----------------------------------------------------------------------------------------|
| Weaning:     | 51 kg  | MVW +2.46 kg        | Very tidy velvet, excellent pedigree going all the way back to world record holder for |
| 12 month:    | 105 kg | W12 +4.70 kg        | sale price Banks.                                                                      |
| 24 month:    | 171 kg | Velvet Weights      |                                                                                        |
| Sale Weight: |        | 2 yr 4.80 kg SA2 VE |                                                                                        |
|              |        | 3 yr 7.86 kg SA2    |                                                                                        |
| Purchaser:   |        |                     | Price:                                                                                 |