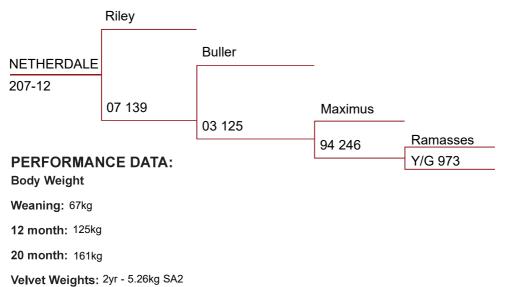

### Netherdale 207-12

#### **PERFORMANCE DATA:**

| Body Weight | :      | Breeding Values   |
|-------------|--------|-------------------|
| Weaning:    | 49 kg  | MVW +2.01 kg      |
| 12 month:   | 116 kg | W12 +1.49 kg      |
| 24 month:   | 178 kg | Velvet Weights    |
|             |        | 2yr - 4.66kg SA2  |
|             |        | 3yr - 10.12kg SA2 |

#### Comments:

Very heavy, very thick, tidy velvet. Excellent pedigree with Fleetwood as the sire and 09033 as the grand sire who had a very high EBV for velvet. Wardlaw and Armani were both top stud master sires at Netherdale. An amazing head of velvet.

5yr - 12.80kg SA2