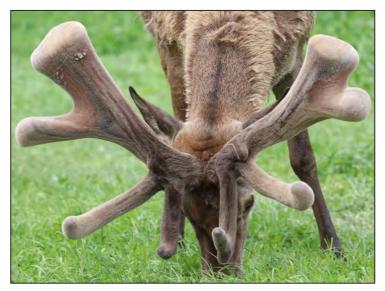

### **Bronx**

#### **PERFORMANCE DATA:**

Velvet weights: 2yrs - 6.20kg SA2 3yrs - 8.42kg SA2 NZ Champion 3yr old Red 4yrs - 20.64kg OG 5yrs - 17.28kg SA2 6yrs - 22.00kg SA2 7yrs - 16.24kg SA2

#### Comments:

An amazing, big stag with a great temperament and beautiful velvet.