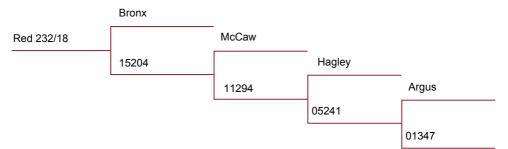

|                               | Bronx            |              |              |
|-------------------------------|------------------|--------------|--------------|
| 248/20                        |                  | Harlem       |              |
|                               | 13061            |              | -<br>Marley  |
|                               | L                | 09135        |              |
| Body Weight<br>Weaning: 50 kg |                  |              | 05235        |
| 12 month: 75 kg               |                  |              |              |
| Mature velvet weigl           | nt EBV: +2.40 kg |              |              |
| Sale Weight:                  | -                |              |              |
| Purchaser                     |                  |              |              |
| LOT 8                         | 13 Mo            | onth Recorde | d Hind       |
|                               | Bronx            |              |              |
| 018/20                        |                  | _<br>Riley   |              |
|                               | 13282            |              | -<br>Wardlaw |
|                               |                  | 09117        |              |
| Body Weight                   |                  |              | 03086        |
| Weaning: 42 kg                |                  |              | 00000        |
| 12 month: 72 kg               |                  |              |              |
| Mature velvet weigh           | nt EBV: +2.42 kg |              |              |
| Sale Weight:                  |                  |              |              |
| Purchaser                     |                  | Price:       |              |
| LOT 9                         | 13 Mo            | onth Recorde | d Hind       |
|                               | Bronx            |              |              |
| 185/20                        |                  | Spotburn 403 |              |
|                               | 12104            |              | -<br>Argus   |
|                               |                  | 08120        |              |
| Body Weight<br>Weaning: 56 kg |                  |              | 01230        |
| 12 month: 89 kg               |                  |              |              |
| Mature velvet weigl           | nt EBV: +2.37 kg |              |              |
| Sale Weight:                  |                  |              |              |
| Purchaser                     |                  |              |              |
|                               | PAG              |              |              |