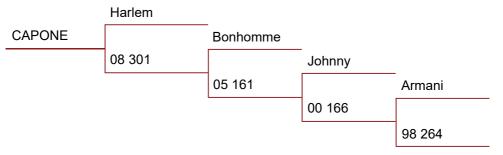

### Capone (Deceased)

#### **PERFORMANCE DATA:**

#### Velvet Weights:

#### Comments:

2yr - 4.08kg SA2 3yr - 7.10kg SA2 4yr - 8.14kg SA2 5yr - 8.80kg SA2

6yr - 11.42kg SA2

2nd NZ National 3 year old Velvet Competition 2014

Fleetwood