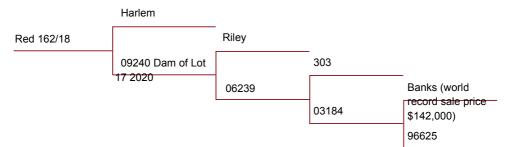

### Netherdale 3 year old Elite Stag

7.86 KG SA2

| Body Weight  |        | Breeding Values     | Comments:                                                                              |
|--------------|--------|---------------------|----------------------------------------------------------------------------------------|
| Weaning:     | 51 kg  | MVW +2.46 kg        | Very tidy velvet, excellent pedigree going all the way back to world record holder for |
| 12 month:    | 105 kg | W12 +4.70 kg        | sale price Banks.                                                                      |
| 24 month:    | 171 kg | Velvet Weights      |                                                                                        |
| Sale Weight: |        | 2 yr 4.80 kg SA2 VE |                                                                                        |
|              |        | 3 yr 7.86 kg SA2    |                                                                                        |
| Purchaser:   |        |                     | Price:                                                                                 |