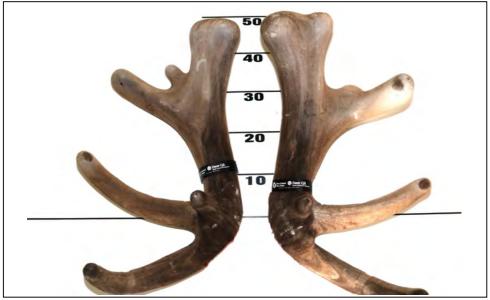

### Netherdale 3 year old Elite Stag

8.76 KG SA2

#### **Body Weight Breeding Values** Comments: Very strong head of velvet, excellent type Weaning: 63 kg MVW +3.86 kg placement, does have a throw back on the right side. Very good velvet Breeding 12 month: 125 kg W12 +5.04 kg Value and weaning weight. 24 month: 198 kg **Velvet Weights** Dam 97234 is the mother of Argus. Sale Weight: 2 yr 6.36 kg SA2 3 yr 8.76 kg SA2 Purchaser: ..... Price: .....