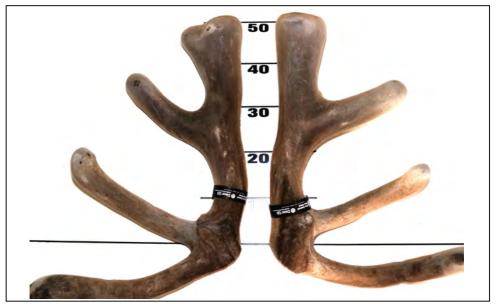

#### **PERFORMANCE DATA:**

| Body Weight  |        | Breeding Values  | Comments:                                                                                 |
|--------------|--------|------------------|-------------------------------------------------------------------------------------------|
| Weaning:     | 55 kg  | MVW +3.61 kg     | As can be seen in the photo 241/18 velvet has an extra tyne. As a two year old he         |
| 12 month:    | 114 kg | W12 +0.53 kg     | didnt have the extra tyne. This stag has a                                                |
| 24 month:    | 178 kg | Velvet Weights   | excellent pedigree of clean velvet, I would<br>be very surprised if he didnt tidy up next |
| Sale Weight: |        | 2 yr 5.84 kg SA2 | year. A photo of the two year velvet will be on our web site before the sale.             |
|              |        | 3 yr 8.52 kg SA2 |                                                                                           |
|              |        |                  |                                                                                           |