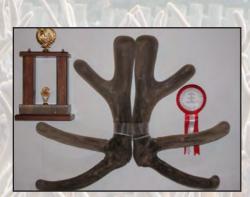

Again, every effort has been taken to cut heads correctly, giving you the ability to assess an honest weight and grade. All of the 3-year-old stags' velvet will be displayed on sale day, along with photos with the heads on.

Approximately 80 2-year-old velvet stags will be on offer. Photos of the two year olds velvet will be displayed on the day.

Once again we will offer a good selection of young hinds from our top sires – Bronx, Henshaw and Shelby.