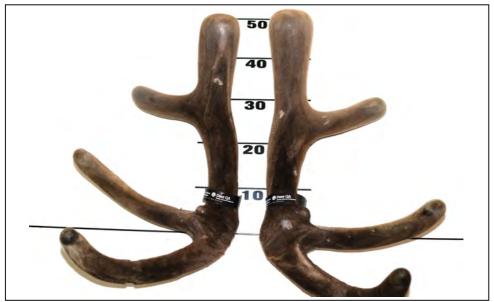

### Netherdale 207-12

#### **PERFORMANCE DATA:**

| Body Weight | :      | Breeding Values   |
|-------------|--------|-------------------|
| Weaning:    | 49 kg  | MVW +2.01 kg      |
| 12 month:   | 116 kg | W12 +1.49 kg      |
| 24 month:   | 178 kg | Velvet Weights    |
|             |        | 2yr - 4.66kg SA2  |
|             |        | 3yr - 10.12kg SA2 |

#### Comments:

Very heavy, very thick, tidy velvet. Excellent pedigree with Fleetwood as the sire and 09033 as the grand sire who had a very high EBV for velvet. Wardlaw and Armani were both top stud master sires at Netherdale. An amazing head of velvet.