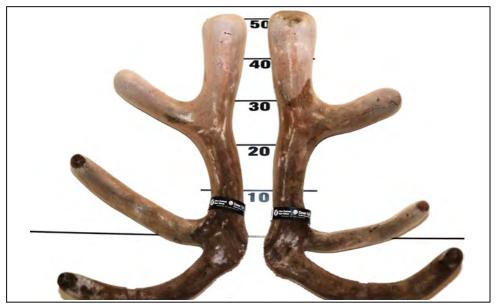

ll of the sires 02272 has produced, Lot 2 - 2016, Lot 10 - |
| 12 month:    | 113 kg | W12 +0.68 kg        | 2013. Hind 11066 has the same sire/dam                                                    |
| 24 month:    | 186 kg | Velvet Weights      | parentage as the hind that produced Lot 16 - 2017.                                        |
| Sale Weight: |        | 2 yr 5.68 kg SA2 VE |                                                                                           |
|              |        | 3 yr 7.04 kg SA2    |                                                                                           |
| Purchaser:   |        |                     | Price:                                                                                    |

### Netherdale 3 year old Elite Stag



7.90 KG SA2



### **PERFORMANCE DATA:**

| Body Weight  |        | Breeding Values     | Comments:                                                                       |
|--------------|--------|---------------------|---------------------------------------------------------------------------------|
| Weaning:     | 57 kg  | MVW +2.29 kg        | A nice tidy Bronx son. Very even head of<br>velvet with strong tynes. Excellent |
| 12 month:    | 101 kg | W12 +2.20 kg        | pedigree with the very successful                                               |
| 24 month:    | 171 kg | Velvet Weights      | Wardlaw/Riley mix in the background.                                            |
| Sale Weight: |        | 2 yr 4.32 kg SA2 VE |