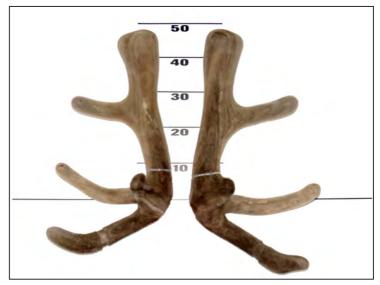

On farm we have had what I would call a normal weather year, although the velvet harvest has been a little later, hence the number of 3-year-old velvet heads still on the stags at time of cataloguing. The breeding values are the stag's 2-year-old values, not 3-year-olds. An update of 3-year-old information, along with photos, will be available on our website as it comes to hand.

Again, every effort has been taken to cut heads correctly, giving you the ability to assess an honest weight and grade. All of the 3-year-old stags' velvet will be displayed on sale day, along with photos with the heads on.