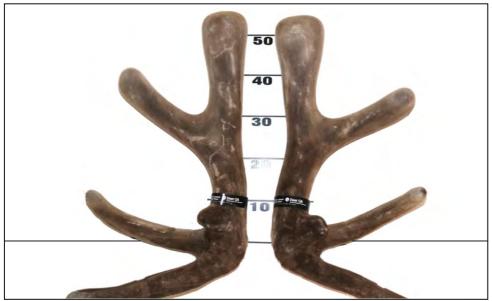

### Netherdale 3 year old Elite Stag

8.32 KG SA2

| Body Weight  |        | Breeding Values  | Comments:                                                                  |
|--------------|--------|------------------|----------------------------------------------------------------------------|
| Weaning:     | 56 kg  | MVW +3.02 kg     | Nice velvet, excellent tyne placement.<br>Very good velvet Breeding Value. |
| 12 month:    | 122 kg | W12 +2.71 kg     |                                                                            |
| 24 month:    | 188 kg | Velvet Weights   |                                                                            |
| Sale Weight: |        | 2 yr 5.42 kg SA2 |                                                                            |
|              |        | 3 yr 8.32 kg SA2 |                                                                            |
| Purchaser:   |        |                  | Price:                                                                     |

### Netherdale 3 year old Elite Stag

8.24 KG SA2

#### **PERFORMANCE DATA:**

| Body Weight             |        | Breeding Values  | Comments:                                                                          |
|-------------------------|--------|------------------|------------------------------------------------------------------------------------|
| Weaning:                | 57 kg  | MVW +3.38 kg     | Very strong head of velvet, excellent tyne<br>placement and good length. Very good |
| 12 month:               | 123 kg | W12 +4.88 kg     | velvet Breeding Value.                                                             |
| <b>24 month:</b> 191 kg |        | Velvet Weights   |                                                                                    |
| Sale Weight:            |        | 2 yr 5.66 kg SA2 |                                                                                    |
|                         |        | 3 yr 8.24 kg SA2 |                                                                                    |
|                         |        |                  |                                                                                    |