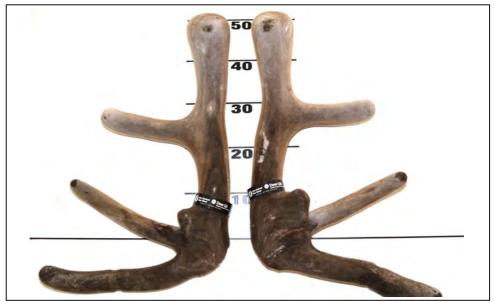

#### **PERFORMANCE DATA:**

Velvet weights: 2yrs - 6.20kg SA2 3yrs - 8.42kg SA2 NZ Champion 3yr old Red 4yrs - 20.64kg OG 5yrs - 17.28kg SA2 6yrs - 22.00kg SA2 7yrs - 16.24kg SA2

#### Comments:

An amazing, big stag with a great temperament and beautiful velvet.