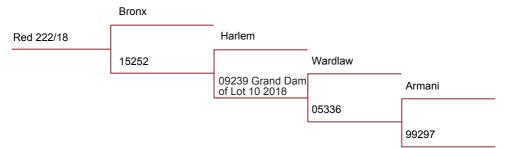

|                               | Bronx            |              |            |
|-------------------------------|------------------|--------------|------------|
| 243/20                        |                  | Hagley       |            |
|                               | 12279            |              | Wardlaw    |
|                               |                  | 09239        |            |
| Body Weight<br>Weaning: 50 kg |                  |              | 05336      |
| 12 month: 84 kg               |                  |              |            |
| Mature velvet weig            | ht EBV: +2.30 kg |              |            |
| Sale Weight:                  | C C              |              |            |
| Purchaser                     |                  | Price:       |            |
| LOT 14                        | 13 N             | Ionth Record | led Hind   |
|                               | Bronx            |              |            |
| 198/20                        |                  | Harlem       |            |
|                               | 13218            |              | <br>Hotere |
|                               |                  | 08404        |            |
| Body Weight                   |                  |              | 04046      |
| Weaning: 50 kg                |                  |              | 04040      |
| 12 month: 82 kg               |                  |              |            |
| Mature velvet weig            | ht EBV: +2.31 kg |              |            |
| Sale Weight:                  |                  |              |            |
| Purchaser                     |                  | Price        |            |
| LOT 15                        | 13 N             | Ionth Record | led Hind   |
|                               | Bronx            |              |            |
| 251/20                        |                  | Duke         |            |
|                               | 12042            |              | Maximus    |
|                               |                  | 04024        |            |
| Body Weight                   |                  |              | 01141      |
| Weaning: 50 kg                |                  |              | 01141      |
| 12 month: 80 kg               |                  |              |            |
| Mature velvet weig            | ht EBV: +2.30 kg |              |            |
| Sale Weight:                  |                  |              |            |
| Purchaser                     |                  | Price        |            |