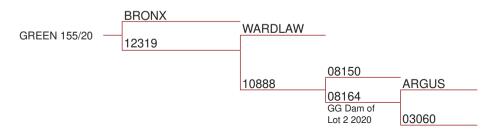

# Netherdale 207-12

**Body Weight** 

Weaning: 67kg

**12 month**: 125kg

20 month: 161kg

Velvet Weights: 2yr - 5.26kg SA2

#### **PERFORMANCE DATA:**

| <b>Body Weight</b> | :      | Breeding Values   |
|--------------------|--------|-------------------|
| Weaning:           | 49 kg  | MVW +2.01 kg      |
| 12 month:          | 116 kg | W12 +1.49 kg      |
| 24 month:          | 178 kg | Velvet Weights    |
|                    |        | 2yr - 4.66kg SA2  |
|                    |        | 3yr - 10.12kg SA2 |

#### Comments:

Very heavy, very thick, tidy velvet. Excellent pedigree with Fleetwood as the sire and 09033 as the grand sire who had a very high EBV for velvet. Wardlaw and Armani were both top stud master sires at Netherdale. An amazing head of velvet.

5yr - 12.80kg SA2 7yr - 14.70kg SA2

# Wardlaw (8.60kg SA2 @ 5yrs)

Wardlaw is a fantastic all rounder. Big, quiet and a very tidy velvet head

Grown out to SS velvet as a 3 year old with a huge 10.72kg head, very tidy and looking to be a very high scoring trophy. 3 sons have won the National 3yr old competition.