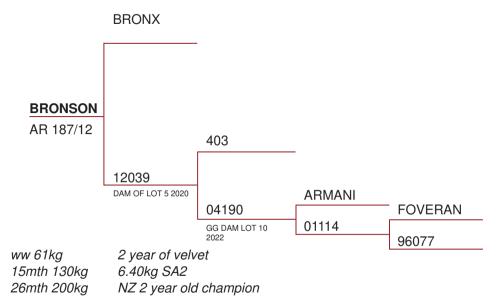

Harlem

Bronx NZ 2yr old Champion

Bronx 5yrs 17.28 kg SA2

Approx. 25 – 3 year old sires, top weight 10.02kg
Bronson NZ 2 year old
Champion

Thirty-Seventh Annual

#### Semen from "BRONSON" - Son on Bronx

Lot 27A 3 Straws
Lot 27B 3 Straws
Lot 27C 3 Straws

Purchaser: ·------Price: ·------