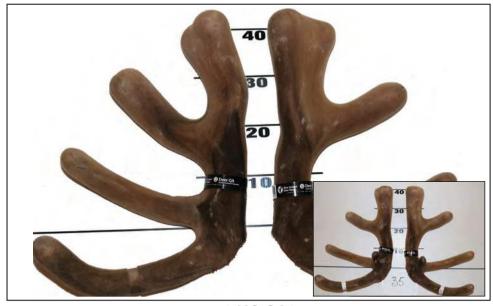

# Harlem (Deceased)

#### **PERFORMANCE DATA:**

2yrs - 5.48kg SA2 (Placed NZ 2yr old Competition)

4yrs - 8.45kg SA2 @ 4 years

5yrs - 8.88kg SA2, Winner of the 5 year old section - National Velvet Competition 2012