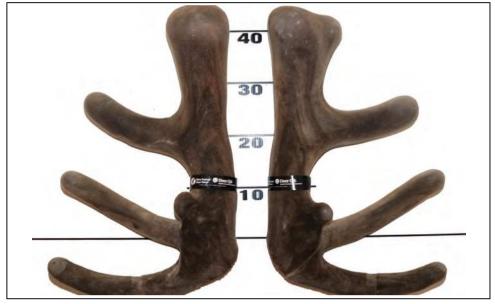

# Netherdale 3 year old Elite Sire Stag

10.70 KG SA2

#### **PERFORMANCE DATA:**

| FEIT OTTMANGE DATA.       |               |                                                            |                                                                                                                                                                                                                            |
|---------------------------|---------------|------------------------------------------------------------|----------------------------------------------------------------------------------------------------------------------------------------------------------------------------------------------------------------------------|
| <b>Body Weight</b>        |               | Breeding Values<br>MVW + 4.38kg                            | Comments:<br>Green 288, a Shelby 255/16 son.                                                                                                                                                                               |
| Weaning:<br>12 Month:     | 58kg<br>132kg | W12 + 6.38kg                                               | Excellent pedigree with Bronx and the very good Wardlaw/Riley mix. Very heavy velvet with a small throw back on the right side. (not on his 2yr old velvet) Excellent tyneplacement and good length. Very high velvet EBV. |
| 26 Month:<br>Sale Weight: | 205kg         | Velvet Weights<br>2yr old 7.04kg SA<br>3yr old 10.70kg SA2 |                                                                                                                                                                                                                            |