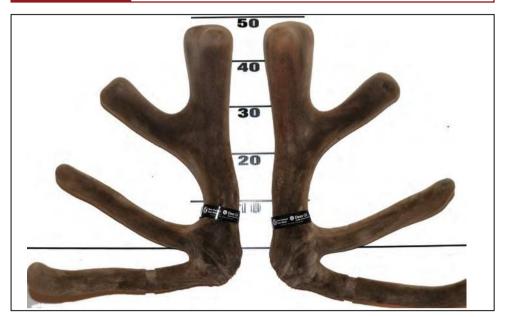

# Netherdale 3 year old Elite Sire Stag

10.28 KG SA2

#### **PERFORMANCE DATA:**

**Breeding Values Body Weight** Comments: MVW + 3.51kgFirst of the Bronx son's on offer. Weaning: 56kg W12 + 1.33kgSolid thick velvet with good tyne 12 Month: 124ka placement. Excellent weight. 26 Month: 193kg That mix of Wardlaw and Riley in **Velvet Weights** the pedigree. Want to put beam in 2yr old 6.00kg SA2 your velvet this sire will definitely 3yr old 10.28kg SA2 Sale Weight: help.