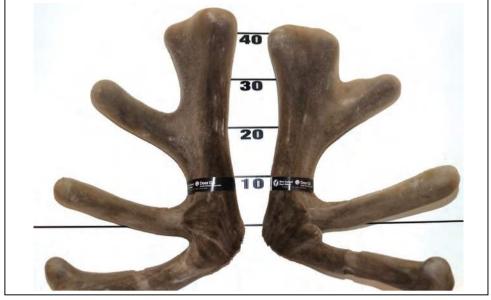

# Netherdale 3 year old Elite Sire Stag

10.70 KG SA2

#### **PERFORMANCE DATA:**

| FEIT OTTMANGE DATA.       |               |                                                            |                                                                                                                                                                                                                            |
|---------------------------|---------------|------------------------------------------------------------|----------------------------------------------------------------------------------------------------------------------------------------------------------------------------------------------------------------------------|
| <b>Body Weight</b>        |               | Breeding Values<br>MVW + 4.38kg                            | Comments:<br>Green 288, a Shelby 255/16 son.                                                                                                                                                                               |
| Weaning:<br>12 Month:     | 58kg<br>132kg | W12 + 6.38kg                                               | Excellent pedigree with Bronx and the very good Wardlaw/Riley mix. Very heavy velvet with a small throw back on the right side. (not on his 2yr old velvet) Excellent tyneplacement and good length. Very high velvet EBV. |
| 26 Month:<br>Sale Weight: | 205kg         | Velvet Weights<br>2yr old 7.04kg SA<br>3yr old 10.70kg SA2 |                                                                                                                                                                                                                            |