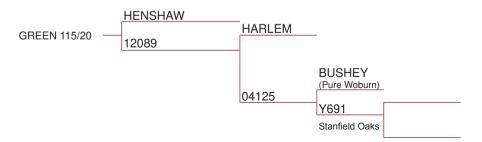

# Harlem (Deceased)

#### **PERFORMANCE DATA:**

2yrs - 5.48kg SA2 (Placed NZ 2yr old Competition)

4yrs - 8.45kg SA2 @ 4 years

5yrs - 8.88kg SA2, Winner of the 5 year old section - National Velvet Competition 2012

#### **Bronx**

#### **PERFORMANCE DATA:**

Velvet weights:

2yrs - 6.20kg SA2

3yrs - 8.42kg SA2 NZ Champion 3yr old Red

4yrs - 20.64kg OG 5yrs - 17.28kg SA2

6yrs - 22.00kg SA2

7yrs - 16.24kg SA2

#### Comments:

An amazing, big stag with a great temperament and beautiful velvet.

#### Henshaw

#### **PERFORMANCE DATA:**

Velvet weights:

4yrs - 10.10kg SA2

5yrs - 11.10kg SA2

#### Comments:

Beautiful big stag with excellent temperament.