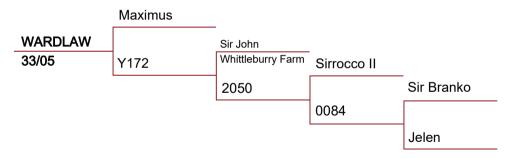

# Wardlaw (8.60kg SA2 @ 5yrs)

Wardlaw is a fantastic all rounder. Big, quiet and a very tidy velvet head

Grown out to SS velvet as a 3 year old with a huge 10.72kg head, very tidy and looking to be a very high scoring trophy. 3 sons have won the National 3yr old competition.