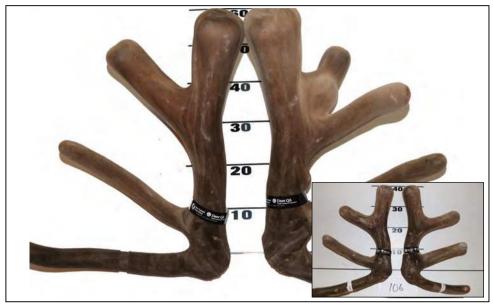

# Netherdale 3 year old Elite Sire Stag

10.70 KG SA2

#### **PERFORMANCE DATA:**

| FEIT OTTMANGE DATA.       |               |                                                            |                                                                                                                                                                                                                            |
|---------------------------|---------------|------------------------------------------------------------|----------------------------------------------------------------------------------------------------------------------------------------------------------------------------------------------------------------------------|
| <b>Body Weight</b>        |               | Breeding Values<br>MVW + 4.38kg                            | Comments:<br>Green 288, a Shelby 255/16 son.                                                                                                                                                                               |
| Weaning:<br>12 Month:     | 58kg<br>132kg | W12 + 6.38kg                                               | Excellent pedigree with Bronx and the very good Wardlaw/Riley mix. Very heavy velvet with a small throw back on the right side. (not on his 2yr old velvet) Excellent tyneplacement and good length. Very high velvet EBV. |
| 26 Month:<br>Sale Weight: | 205kg         | Velvet Weights<br>2yr old 7.04kg SA<br>3yr old 10.70kg SA2 |                                                                                                                                                                                                                            |