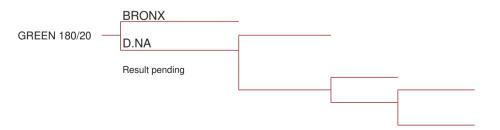

#### **Bronx**

#### **PERFORMANCE DATA:**

Velvet weights:

2yrs - 6.20kg SA2

3yrs - 8.42kg SA2 NZ Champion 3yr old Red

4yrs - 20.64kg OG 5yrs - 17.28kg SA2

6yrs - 22.00kg SA2

7yrs - 16.24kg SA2

#### Comments:

An amazing, big stag with a great temperament and beautiful velvet.