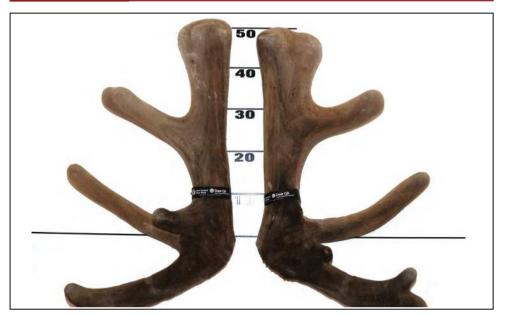

# Netherdale 3 year old Elite Sire Stag

10.28 KG SA2

#### **PERFORMANCE DATA:**

**Breeding Values Body Weight** Comments: MVW + 3.51kgFirst of the Bronx son's on offer. Weaning: 56kg W12 + 1.33kgSolid thick velvet with good tyne 12 Month: 124ka placement. Excellent weight. 26 Month: 193kg That mix of Wardlaw and Riley in **Velvet Weights** the pedigree. Want to put beam in 2yr old 6.00kg SA2 your velvet this sire will definitely 3yr old 10.28kg SA2 Sale Weight: help.