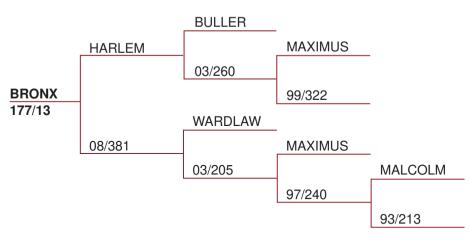

#### **Bronx**

#### **PERFORMANCE DATA:**

Velvet weights:

2yrs - 6.20kg SA2

3yrs - 8.42kg SA2 NZ Champion 3yr old Red

4yrs - 20.64kg OG 5yrs - 17.28kg SA2

6yrs - 22.00kg SA2

7yrs - 16.24kg SA2

#### Comments:

An amazing, big stag with a great temperament and beautiful velvet.