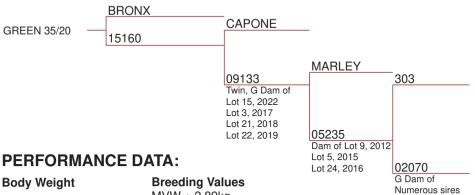

#### **Bronx**

#### **PERFORMANCE DATA:**

Velvet weights:

2yrs - 6.20kg SA2

3yrs - 8.42kg SA2 NZ Champion 3yr old Red

4yrs - 20.64kg OG 5yrs - 17.28kg SA2

6yrs - 22.00kg SA2

7yrs - 16.24kg SA2

#### Comments:

An amazing, big stag with a great temperament and beautiful velvet.