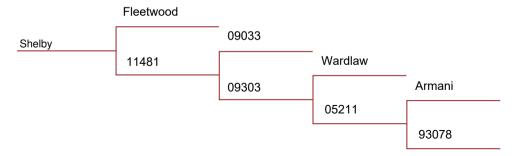

#### Comments:

Very tidy velvet, excellent tyne placement 157/20 is the son of Dam 11481 who is the mother of Shelby retained in 2020.

#### Comments:

Very heavy, very thick, tidy velvet. Excellent pedigree with Fleetwood as the sire and 09033 as the grand sire who had a very high EBV for velvet. Wardlaw and Armani were both top stud master sires at Netherdale. An amazing head of velvet.