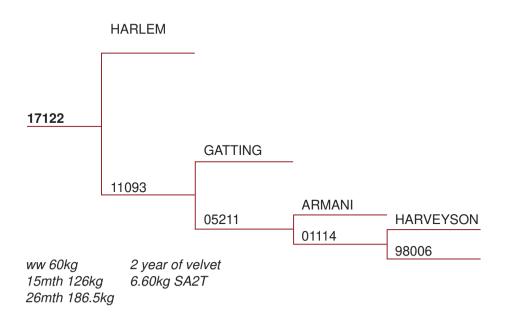

Harlem

Bronx NZ 2yr old Champion

Bronx 5yrs 17.28 kg SA2

Approx. 25 – 3 year old sires, top weight 10.02kg
Bronson NZ 2 year old
Champion

Thirty-Seventh Annual

# Harlem (Deceased)

#### **PERFORMANCE DATA:**

2yrs - 5.48kg SA2 (Placed NZ 2yr old Competition)

4yrs - 8.45kg SA2 @ 4 years

5yrs - 8.88kg SA2, Winner of the 5 year old section - National Velvet Competition 2012

#### **Bronx**

#### **PERFORMANCE DATA:**

Velvet weights:

2yrs - 6.20kg SA2

3yrs - 8.42kg SA2 NZ Champion 3yr old Red

4yrs - 20.64kg OG 5yrs - 17.28kg SA2

6yrs - 22.00kg SA2

7yrs - 16.24kg SA2

#### Comments:

An amazing, big stag with a great temperament and beautiful velvet.