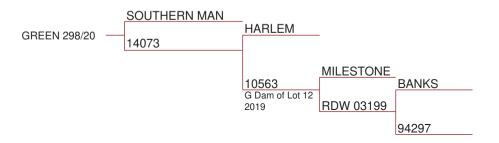

# Netherdale 3 year old Elite Sire Stag

10.34 KG SA2

#### **PERFORMANCE DATA:**

Top hind G Dam Lot 7 2014

| <b>Body Weight</b> |       | Breeding Values              |
|--------------------|-------|------------------------------|
| Weaning:           | 60kg  | MVW + 3.97kg<br>W12 + 8.54kg |
| 12 Month:          | 125kg | W12 + 0.54kg                 |
| 26 Month           | 198ka | V. I I W. C. I. I.           |

26 Month: 198kg Velvet Weights
Sale Weight: 2yr old 6.70kg SA2

3yr old 10.34kg SA2

Excellent velvet weight, very thick beam and strong tops. Excellent pedigree with dam's and great dam's all producing sires in the passed. Very good 2 year old velvet weight.

Comments: