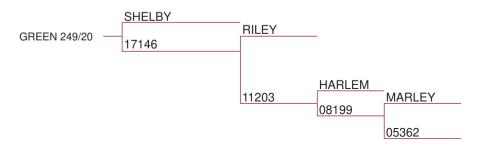

# Netherdale 3 year old Elite Sire Stag

10.70 KG SA2

#### **PERFORMANCE DATA:**

| FEIT OTTMANGE DATA.       |               |                                                            |                                                                                                                                                                                                                            |
|---------------------------|---------------|------------------------------------------------------------|----------------------------------------------------------------------------------------------------------------------------------------------------------------------------------------------------------------------------|
| <b>Body Weight</b>        |               | Breeding Values<br>MVW + 4.38kg                            | Comments:<br>Green 288, a Shelby 255/16 son.                                                                                                                                                                               |
| Weaning:<br>12 Month:     | 58kg<br>132kg | W12 + 6.38kg                                               | Excellent pedigree with Bronx and the very good Wardlaw/Riley mix. Very heavy velvet with a small throw back on the right side. (not on his 2yr old velvet) Excellent tyneplacement and good length. Very high velvet EBV. |
| 26 Month:<br>Sale Weight: | 205kg         | Velvet Weights<br>2yr old 7.04kg SA<br>3yr old 10.70kg SA2 |                                                                                                                                                                                                                            |