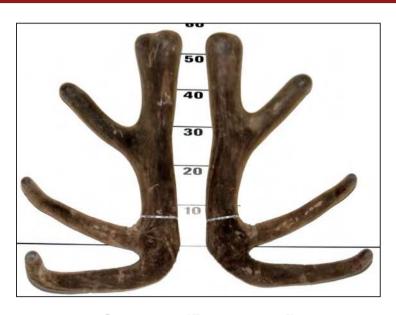

# Netherdale 3 year old Elite Sire Stag

10.70 KG SA2

#### **PERFORMANCE DATA:**

| FEIT OTTMANGE DATA.       |               |                                                            |                                                                                                                                                                                                                            |
|---------------------------|---------------|------------------------------------------------------------|----------------------------------------------------------------------------------------------------------------------------------------------------------------------------------------------------------------------------|
| <b>Body Weight</b>        |               | Breeding Values<br>MVW + 4.38kg                            | Comments:<br>Green 288, a Shelby 255/16 son.                                                                                                                                                                               |
| Weaning:<br>12 Month:     | 58kg<br>132kg | W12 + 6.38kg                                               | Excellent pedigree with Bronx and the very good Wardlaw/Riley mix. Very heavy velvet with a small throw back on the right side. (not on his 2yr old velvet) Excellent tyneplacement and good length. Very high velvet EBV. |
| 26 Month:<br>Sale Weight: | 205kg         | Velvet Weights<br>2yr old 7.04kg SA<br>3yr old 10.70kg SA2 |                                                                                                                                                                                                                            |