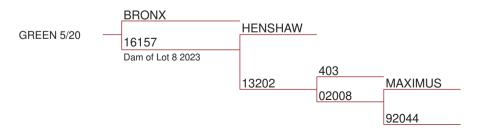

#### **Bronx**

#### **PERFORMANCE DATA:**

Velvet weights:

2yrs - 6.20kg SA2

3yrs - 8.42kg SA2 NZ Champion 3yr old Red

4yrs - 20.64kg OG 5yrs - 17.28kg SA2

6yrs - 22.00kg SA2

7yrs - 16.24kg SA2

#### Comments:

An amazing, big stag with a great temperament and beautiful velvet.

#### Henshaw

#### **PERFORMANCE DATA:**

Velvet weights:

4yrs - 10.10kg SA2

5yrs - 11.10kg SA2

#### Comments:

Beautiful big stag with excellent temperament.