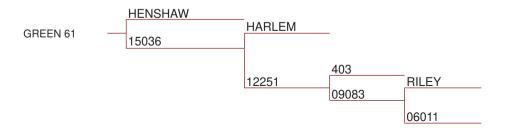

# Netherdale 3 year old Elite Sire Stag

7.90 KG SA2

#### **PERFORMANCE DATA:**

Body Weight
Weaning:
12 Month:

Breeding Values
MVW + 3.01kg
W12 + 3.83kg
W12 + 3.83kg

Comments:
Green 61 has an excellent pedigree with Harlem, 403 and Riley. His velvet is a little rougher this year

26 Month: 131kg velvet is a little rougher this year but hopefully will tidy up with age. 2yr old 5.56kg SA2

Sale Weight: 3yr old 7.90kg SA2

Purchaser: Price: Price: