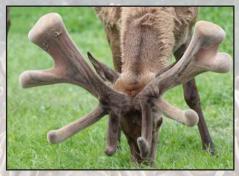

This year has seen the young sires off to a great start with the 26 month weights up to 230kg. But as you will see a number of velvet heads are uneven as 3 year olds due to possibly the weather conditions while growing.

We are happy with this year's offering, although we do still have some stags to cut, the stags that have been cut have an average velvet weight slightly over 9.00kg, up on last year's 8.50kg. Any stags not cut before cataloguing will have their information available on our website as it comes to hand.

Again, every effort has been taken to cut heads correctly to give you the ability to assess an honest weight and grade. All of the 3 year old stag's velvet will be displayed on sale day, along with photos with heads on. As we have sold the Stud Netherdale will not have any 2 year old velvet stags or 13 month hinds for sale. But, we will be offering a small number of 2th Wiltshire rams following the sire auction.