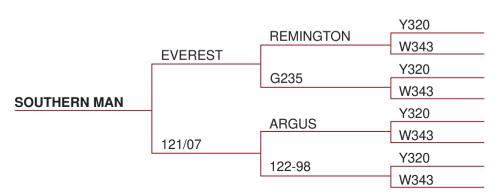

#### Southern Man

#### PERFORMANCE DATA:

Velvet weights:

2yrs - 4.65kg

3yrs - 8.20kg

4yrs - 9.00kg

1,10 0.00119

5yrs - 9.30kg

6yrs - 12.40kg

#### Comments:

Arawata purchased a third share in this amazing stag along with Altrive + Raincliff Station at Altrive's Stag Sale January 2016.

He was the 2016 season's best velvet sire with a tremendous 8.20kg 3yr old head. At 4yrs he went on to cut a very balanced 9.0kg at 4yr which was placed second in the 4 year class in that year's National Velvet Competition. A truly great sire in the making. His first 2yr sons are at this year's sale.