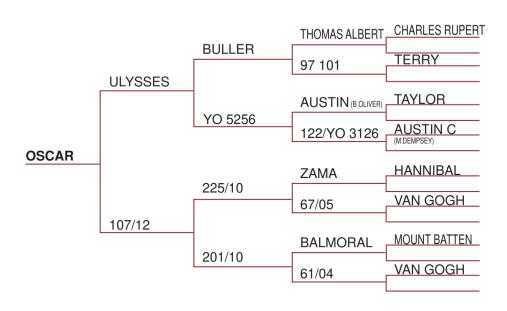

lvet head

Grown out to SS velvet as a 3 year old with a huge 10.72kg head, very tidy and looking to be a very high scoring trophy. 3 sons have won the National 3yr old competition.





#### Southern Man



#### PERFORMANCE DATA:

Velvet weights:

2yrs - 4.65kg

3yrs - 8.20kg

4yrs - 9.00kg

1,10 0.00119

5yrs - 9.30kg

6yrs - 12.40kg

#### Comments:

Arawata purchased a third share in this amazing stag along with Altrive + Raincliff Station at Altrive's Stag Sale January 2016.

He was the 2016 season's best velvet sire with a tremendous 8.20kg 3yr old head. At 4yrs he went on to cut a very balanced 9.0kg at 4yr which was placed second in the 4 year class in that year's National Velvet Competition. A truly great sire in the making. His first 2yr sons are at this year's sale.

#### Oscar



# **NOTES**

| <br> | <br> | <br> |
|------|------|------|
|      |      |      |



Sefton's velvet is very thick and has consistently increased each year. He is a big stag and weighed 126kg at 12months. His half brother by Kudos was lot 2 in the 2017 sale. (5.75kg SA @2yrs) and went on to 8.2kg @ 3yrs and 11.2kg @4yrs (owned by Wally & Cam Nelson). Unfortunately Sefton died last year.







Proud to have been involved with

Netherdale Red Deer Stud for the past 40 years.



Rvd: (03) 202 5636

Moss: (03) 248 6053

# NATIONAL VELVET ANTLER RESULTS

First NZ Open Section Velvet Competition
Supreme Champion 2002
First NZ Velvet Competition
Supreme Award 2016 3yr Old Section
First NZ Velvet Competition
Supreme Award 2013 3yr Old Section
First NZ Velvet Competition
Supreme Award 2012 5yr O