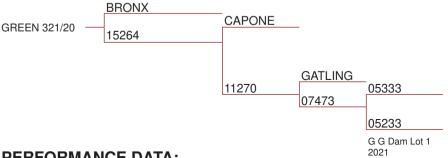

# Capone (Deceased)

#### **PERFORMANCE DATA:**

Velvet Weights: Comments:

2yr - 4.08kg SA2

3yr - 7.10kg SA2

4yr - 8.14kg SA2

5yr - 8.80kg SA2

6yr - 11.42kg SA2

2nd NZ National 3 year old Velvet Competition 2014

#### **Fleetwood**

#### PERFORMANCE DATA:

Body Weight Breeding Values

Weaning: 66kg MVW +2.28kg W12 +1.20kg WWT +0.51kg

**14 month:** 120kg

2 year old: 187kg Velvet Weights

Sale Weight: 2yr - 5.44kg SA2

3yr - 7.10kg SA2 5yr - 8.64kg SA2 6yr - 9.15kg SA2 7yr - 11.28kg SA2

#### Comments:

Excellent velvet weights. Very tidy, top quality head and a good live weight. A top stag with excellent velvet and 12 month breeding values. Top genetics.