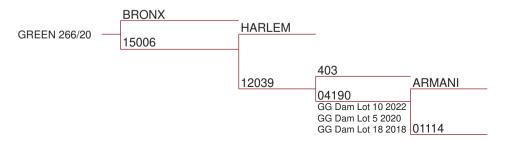

# Netherdale 3 year old Elite Sire Stag

10.70 KG SA2

#### **PERFORMANCE DATA:**

| FEIT OTTMANGE DATA.       |               |                                                            |                                                                                                                                                                                                                            |
|---------------------------|---------------|------------------------------------------------------------|----------------------------------------------------------------------------------------------------------------------------------------------------------------------------------------------------------------------------|
| <b>Body Weight</b>        |               | Breeding Values<br>MVW + 4.38kg                            | Comments:<br>Green 288, a Shelby 255/16 son.                                                                                                                                                                               |
| Weaning:<br>12 Month:     | 58kg<br>132kg | W12 + 6.38kg                                               | Excellent pedigree with Bronx and the very good Wardlaw/Riley mix. Very heavy velvet with a small throw back on the right side. (not on his 2yr old velvet) Excellent tyneplacement and good length. Very high velvet EBV. |
| 26 Month:<br>Sale Weight: | 205kg         | Velvet Weights<br>2yr old 7.04kg SA<br>3yr old 10.70kg SA2 |                                                                                                                                                                                                                            |