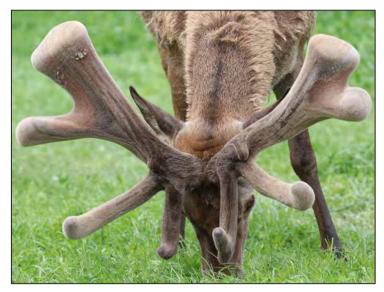

#### **Bronx**

#### **PERFORMANCE DATA:**

Velvet weights:

2yrs - 6.20kg SA2

3yrs - 8.42kg SA2 NZ Champion 3yr old Red

4yrs - 20.64kg OG 5yrs - 17.28kg SA2

6yrs - 22.00kg SA2

7yrs - 16.24kg SA2

#### Comments:

An amazing, big stag with a great temperament and beautiful velvet.