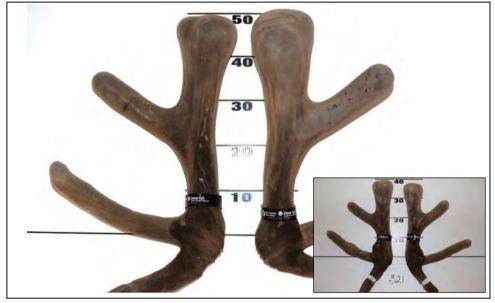

# Netherdale 3 year old Elite Sire Stag

10.70 KG SA2

#### **PERFORMANCE DATA:**

| FEIT OTTMANGE DATA.       |               |                                                            |                                                                                                                                                                                                                            |
|---------------------------|---------------|------------------------------------------------------------|----------------------------------------------------------------------------------------------------------------------------------------------------------------------------------------------------------------------------|
| <b>Body Weight</b>        |               | Breeding Values<br>MVW + 4.38kg                            | Comments:<br>Green 288, a Shelby 255/16 son.                                                                                                                                                                               |
| Weaning:<br>12 Month:     | 58kg<br>132kg | W12 + 6.38kg                                               | Excellent pedigree with Bronx and the very good Wardlaw/Riley mix. Very heavy velvet with a small throw back on the right side. (not on his 2yr old velvet) Excellent tyneplacement and good length. Very high velvet EBV. |
| 26 Month:<br>Sale Weight: | 205kg         | Velvet Weights<br>2yr old 7.04kg SA<br>3yr old 10.70kg SA2 |                                                                                                                                                                                                                            |