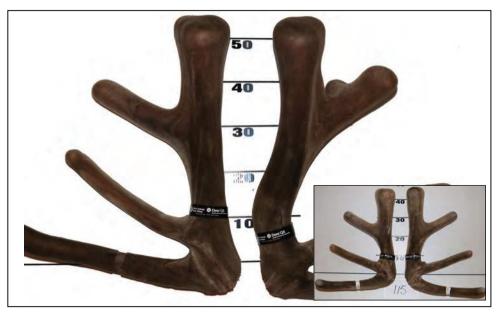

# Netherdale 3 year old Elite Sire Stag

10.28 KG SA2

#### **PERFORMANCE DATA:**

**Breeding Values Body Weight** Comments: MVW + 3.51kgFirst of the Bronx son's on offer. Weaning: 56kg W12 + 1.33kgSolid thick velvet with good tyne 12 Month: 124ka placement. Excellent weight. 26 Month: 193kg That mix of Wardlaw and Riley in **Velvet Weights** the pedigree. Want to put beam in 2yr old 6.00kg SA2 your velvet this sire will definitely 3yr old 10.28kg SA2 Sale Weight: help.