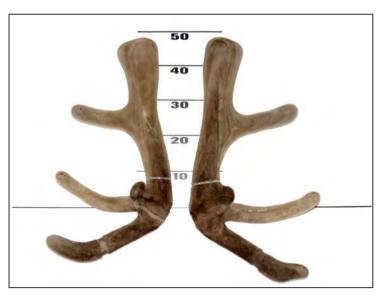

# Netherdale 3 year old Elite Sire Stag

10.28 KG SA2

#### **PERFORMANCE DATA:**

**Breeding Values Body Weight** Comments: MVW + 3.51kgFirst of the Bronx son's on offer. Weaning: 56kg W12 + 1.33kgSolid thick velvet with good tyne 12 Month: 124ka placement. Excellent weight. 26 Month: 193kg That mix of Wardlaw and Riley in **Velvet Weights** the pedigree. Want to put beam in 2yr old 6.00kg SA2 your velvet this sire will definitely 3yr old 10.28kg SA2 Sale Weight: help.