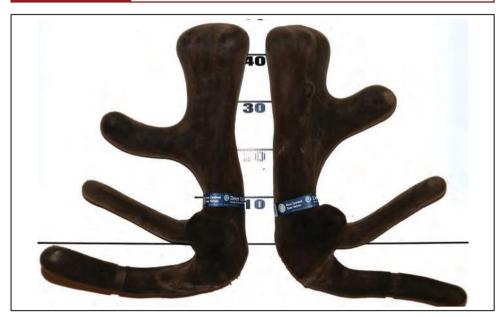

# Netherdale 3 year old Elite Sire Stag

10.28 KG SA2

#### **PERFORMANCE DATA:**

**Breeding Values Body Weight** Comments: MVW + 3.51kgFirst of the Bronx son's on offer. Weaning: 56kg W12 + 1.33kgSolid thick velvet with good tyne 12 Month: 124ka placement. Excellent weight. 26 Month: 193kg That mix of Wardlaw and Riley in **Velvet Weights** the pedigree. Want to put beam in 2yr old 6.00kg SA2 your velvet this sire will definitely 3yr old 10.28kg SA2 Sale Weight: help.