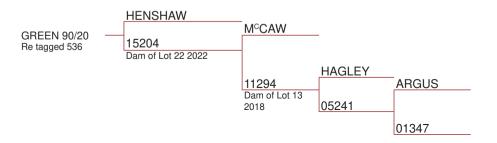

#### **PERFORMANCE DATA:**

**Breeding Values Body Weight** Comments: MVW + 2.80kgDark even short velvet. Excellent Weaning: 58kg W12 + 7.17kgtyne placement with strong tops. 12 Month: 128ka Good W12 EBV Pedigree with 26 Month: 197kg Champion McCaw in the **Velvet Weights** background.

2yr old 5.04kg SA2 3yr old 8.22kg SA2

Sale Weight:

Purchaser: ...... Price: ......