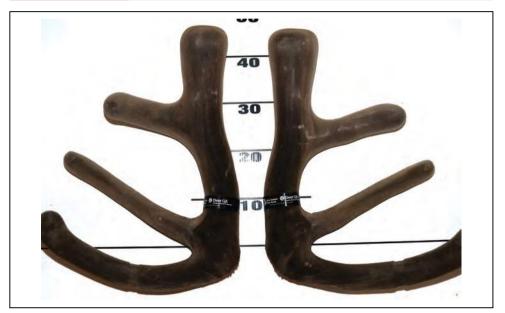

# Capone (Deceased)

#### **PERFORMANCE DATA:**

Velvet Weights: Comments:

2yr - 4.08kg SA2

3yr - 7.10kg SA2

4yr - 8.14kg SA2

5yr - 8.80kg SA2

6yr - 11.42kg SA2

2nd NZ National 3 year old Velvet Competition 2014