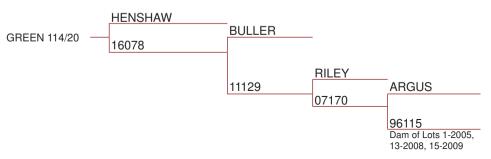

#### Henshaw

#### **PERFORMANCE DATA:**

Velvet weights:

4yrs - 10.10kg SA2

5yrs - 11.10kg SA2

#### Comments:

Beautiful big stag with excellent temperament.