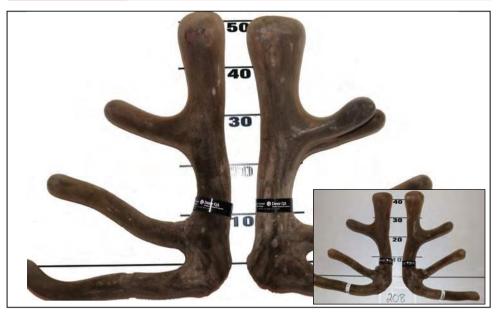

# Netherdale 3 year old Elite Sire Stag

10.28 KG SA2

#### **PERFORMANCE DATA:**

**Breeding Values Body Weight** Comments: MVW + 3.51kgFirst of the Bronx son's on offer. Weaning: 56kg W12 + 1.33kgSolid thick velvet with good tyne 12 Month: 124ka placement. Excellent weight. 26 Month: 193kg That mix of Wardlaw and Riley in **Velvet Weights** the pedigree. Want to put beam in 2yr old 6.00kg SA2 your velvet this sire will definitely 3yr old 10.28kg SA2 Sale Weight: help.