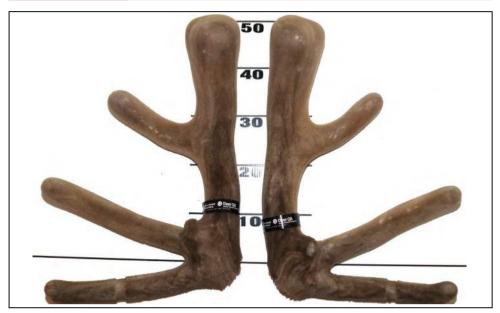

# Netherdale 3 year old Elite Sire Stag

10.28 KG SA2

#### **PERFORMANCE DATA:**

**Breeding Values Body Weight** Comments: MVW + 3.51kgFirst of the Bronx son's on offer. Weaning: 56kg W12 + 1.33kgSolid thick velvet with good tyne 12 Month: 124ka placement. Excellent weight. 26 Month: 193kg That mix of Wardlaw and Riley in **Velvet Weights** the pedigree. Want to put beam in 2yr old 6.00kg SA2 your velvet this sire will definitely 3yr old 10.28kg SA2 Sale Weight: help.