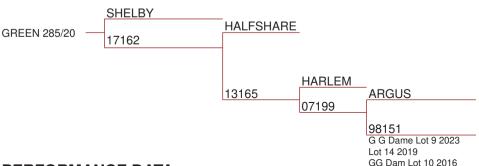

#### **PERFORMANCE DATA:**

 Body Weight
 Breeding Values

 Weaning:
 54kg

 12 Month:
 130kg

MVW + 3.11kg
W12 + 4.86kg

26 Month: 204kg Velvet Weights 2yr old 5.50kg SA2

Sale Weight: 3yr old 9.40kg SA2

#### Comments:

Very quiet stag. A little uneven this year but an excellent weight for a 3 year old. Very good pedigree with Halfshare, Harlem and Argus in the background.

8.26 KG SA2