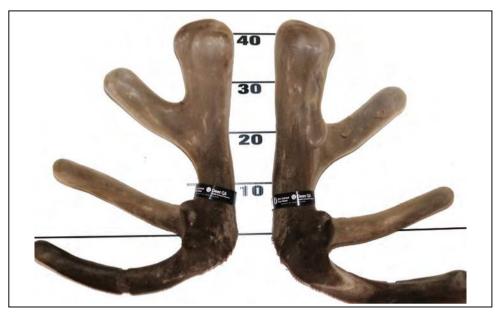

# Netherdale 3 year old Elite Sire Stag

9.08KG SA2

#### **PERFORMANCE DATA:**

| <b>Body Weight</b> |       | <b>Breeding Values</b>       | Comments:                                                           |
|--------------------|-------|------------------------------|---------------------------------------------------------------------|
| Weaning:           | 60kg  | MVW + 3.98kg<br>W12 + 3.76kg | First progeny of 17122 for sale.                                    |
| 12 Month:          | 145kg | W12 + 3.76Kg                 | Very tidy dark velvet. Excellent pedigree going all the way back to |
| 26 Month:          | 207kg | Velvet Weights               | Myson. Good 2yr old velvet,                                         |

Sale Weight: 2yr old 6.42kg SA2 3yr old 9.08kg SA2

Purchaser: Price:

liveweight and MVW EBV.