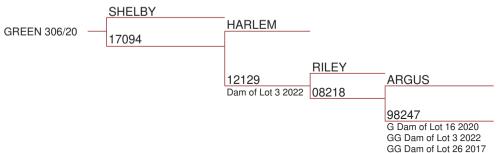

# Netherdale 3 year old Elite Sire Stag

10.70 KG SA2

#### **PERFORMANCE DATA:**

| FEIT OTTMANGE DATA.       |               |                                                            |                                                                                                                                                                                                                            |
|---------------------------|---------------|------------------------------------------------------------|----------------------------------------------------------------------------------------------------------------------------------------------------------------------------------------------------------------------------|
| <b>Body Weight</b>        |               | Breeding Values<br>MVW + 4.38kg                            | Comments:<br>Green 288, a Shelby 255/16 son.                                                                                                                                                                               |
| Weaning:<br>12 Month:     | 58kg<br>132kg | W12 + 6.38kg                                               | Excellent pedigree with Bronx and the very good Wardlaw/Riley mix. Very heavy velvet with a small throw back on the right side. (not on his 2yr old velvet) Excellent tyneplacement and good length. Very high velvet EBV. |
| 26 Month:<br>Sale Weight: | 205kg         | Velvet Weights<br>2yr old 7.04kg SA<br>3yr old 10.70kg SA2 |                                                                                                                                                                                                                            |