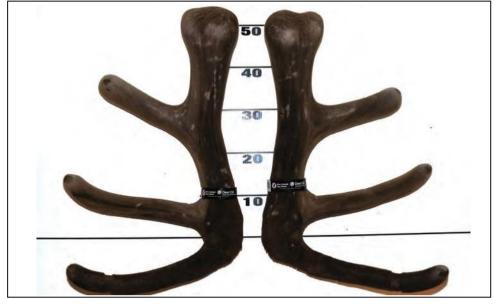

# Netherdale 3 year old Elite Sire Stag

10.70 KG SA2

#### **PERFORMANCE DATA:**

| FEIT OTTMANGE DATA.       |               |                                                            |                                                                                                                                                                                                                            |
|---------------------------|---------------|------------------------------------------------------------|----------------------------------------------------------------------------------------------------------------------------------------------------------------------------------------------------------------------------|
| <b>Body Weight</b>        |               | Breeding Values<br>MVW + 4.38kg                            | Comments:<br>Green 288, a Shelby 255/16 son.                                                                                                                                                                               |
| Weaning:<br>12 Month:     | 58kg<br>132kg | W12 + 6.38kg                                               | Excellent pedigree with Bronx and the very good Wardlaw/Riley mix. Very heavy velvet with a small throw back on the right side. (not on his 2yr old velvet) Excellent tyneplacement and good length. Very high velvet EBV. |
| 26 Month:<br>Sale Weight: | 205kg         | Velvet Weights<br>2yr old 7.04kg SA<br>3yr old 10.70kg SA2 |                                                                                                                                                                                                                            |