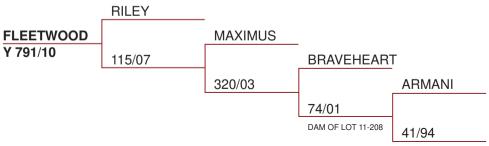

#### **Fleetwood**

#### PERFORMANCE DATA:

Body Weight Breeding Values

Weaning: 66kg MVW +2.28kg W12 +1.20kg WWT +0.51kg

**14 month:** 120kg

2 year old: 187kg Velvet Weights

Sale Weight: 2yr - 5.44kg SA2

3yr - 7.10kg SA2 5yr - 8.64kg SA2 6yr - 9.15kg SA2 7yr - 11.28kg SA2

#### Comments:

Excellent velvet weights. Very tidy, top quality head and a good live weight. A top stag with excellent velvet and 12 month breeding values. Top genetics.