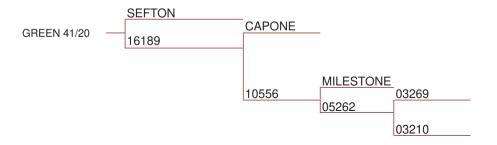

# **NOTES**

| <br> | <br> | <br> |
|------|------|------|
|      |      |      |

Sefton's velvet is very thick and has consistently increased each year. He is a big stag and weighed 126kg at 12months. His half brother by Kudos was lot 2 in the 2017 sale. (5.75kg SA @2yrs) and went on to 8.2kg @ 3yrs and 11.2kg @4yrs (owned by Wally & Cam Nelson). Unfortunately Sefton died last year.