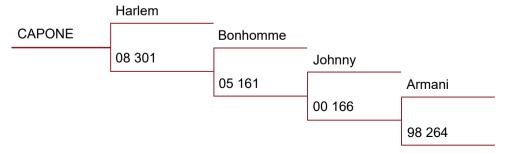

# Capone (Deceased)

#### **PERFORMANCE DATA:**

Velvet Weights: Comments:

2yr - 4.08kg SA2

3yr - 7.10kg SA2

4yr - 8.14kg SA2

5yr - 8.80kg SA2

6yr - 11.42kg SA2

2nd NZ National 3 year old Velvet Competition 2014