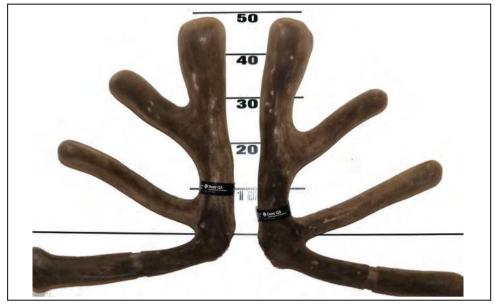

# Netherdale 3 year old Elite Sire Stag

10.28 KG SA2

#### **PERFORMANCE DATA:**

**Breeding Values Body Weight** Comments: MVW + 3.51kgFirst of the Bronx son's on offer. Weaning: 56kg W12 + 1.33kgSolid thick velvet with good tyne 12 Month: 124ka placement. Excellent weight. 26 Month: 193kg That mix of Wardlaw and Riley in **Velvet Weights** the pedigree. Want to put beam in 2yr old 6.00kg SA2 your velvet this sire will definitely 3yr old 10.28kg SA2 Sale Weight: help.