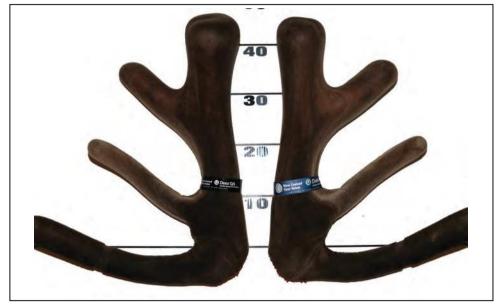

# Netherdale 3 year old Elite Sire Stag

10.28 KG SA2

#### **PERFORMANCE DATA:**

**Breeding Values Body Weight** Comments: MVW + 3.51kgFirst of the Bronx son's on offer. Weaning: 56kg W12 + 1.33kgSolid thick velvet with good tyne 12 Month: 124ka placement. Excellent weight. 26 Month: 193kg That mix of Wardlaw and Riley in **Velvet Weights** the pedigree. Want to put beam in 2yr old 6.00kg SA2 your velvet this sire will definitely 3yr old 10.28kg SA2 Sale Weight: help.