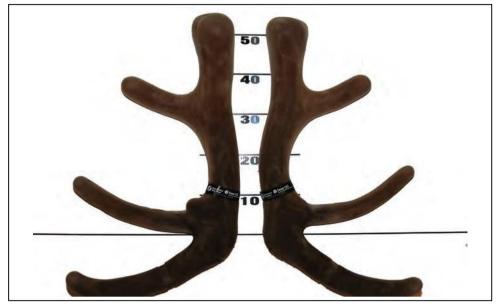

#### **PERFORMANCE DATA:**

 Body Weight
 Breeding Values

 Weaning:
 54kg

 12 Month:
 130kg

MVW + 3.11kg
W12 + 4.86kg

26 Month: 204kg Velvet Weights 2yr old 5.50kg SA2

Sale Weight: 3yr old 9.40kg SA2

#### Comments:

Very quiet stag. A little uneven this year but an excellent weight for a 3 year old. Very good pedigree with Halfshare, Harlem and Argus in the background.

8.26 KG SA2