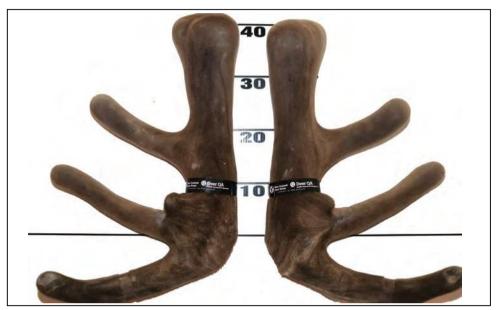

# Netherdale 3 year old Elite Sire Stag

10.28 KG SA2

#### **PERFORMANCE DATA:**

**Breeding Values Body Weight** Comments: MVW + 3.51kgFirst of the Bronx son's on offer. Weaning: 56kg W12 + 1.33kgSolid thick velvet with good tyne 12 Month: 124ka placement. Excellent weight. 26 Month: 193kg That mix of Wardlaw and Riley in **Velvet Weights** the pedigree. Want to put beam in 2yr old 6.00kg SA2 your velvet this sire will definitely 3yr old 10.28kg SA2 Sale Weight: help.