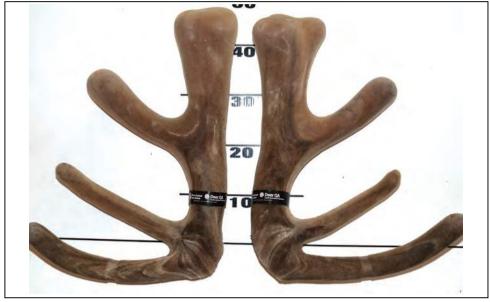

# Netherdale 3 year old Elite Sire Stag

10.70 KG SA2

#### **PERFORMANCE DATA:**

| FEIT OTTMANGE DATA.       |               |                                                            |                                                                                                                                                                                                                            |
|---------------------------|---------------|------------------------------------------------------------|----------------------------------------------------------------------------------------------------------------------------------------------------------------------------------------------------------------------------|
| <b>Body Weight</b>        |               | Breeding Values<br>MVW + 4.38kg                            | Comments:<br>Green 288, a Shelby 255/16 son.                                                                                                                                                                               |
| Weaning:<br>12 Month:     | 58kg<br>132kg | W12 + 6.38kg                                               | Excellent pedigree with Bronx and the very good Wardlaw/Riley mix. Very heavy velvet with a small throw back on the right side. (not on his 2yr old velvet) Excellent tyneplacement and good length. Very high velvet EBV. |
| 26 Month:<br>Sale Weight: | 205kg         | Velvet Weights<br>2yr old 7.04kg SA<br>3yr old 10.70kg SA2 |                                                                                                                                                                                                                            |