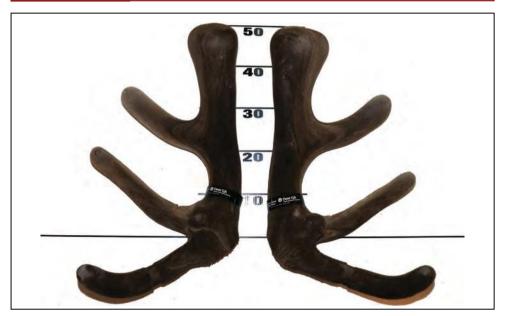

# Netherdale 3 year old Elite Sire Stag

10.28 KG SA2

#### **PERFORMANCE DATA:**

**Breeding Values Body Weight** Comments: MVW + 3.51kgFirst of the Bronx son's on offer. Weaning: 56kg W12 + 1.33kgSolid thick velvet with good tyne 12 Month: 124ka placement. Excellent weight. 26 Month: 193kg That mix of Wardlaw and Riley in **Velvet Weights** the pedigree. Want to put beam in 2yr old 6.00kg SA2 your velvet this sire will definitely 3yr old 10.28kg SA2 Sale Weight: help.