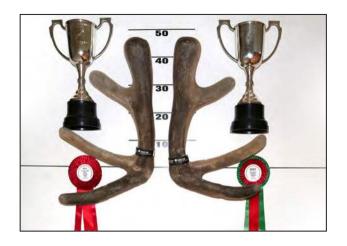

# NATIONAL VELVET ANTLER RESULTS

First NZ Open Section Velvet Competition
Supreme Champion 2002
First NZ Velvet Competition
Supreme Award 2016 3yr Old Section
First NZ Velvet Competition
Supreme Award 2013 3yr Old Section
First NZ Velvet Competition
Supreme Award 2012 5yr Old Section
First NZ Velvet Competition
Supreme Award 2010 3yr Old Section
First NZ Velvet Competition
Supreme Award 2009 5yr Old Section
First NZ Velvet Competition
Supreme Award 2008 3yr Old Section
Supreme Award 2008 3yr Old Section

Second NZ Velvet Competition
2014 3yr Old Section
2011 3yr Old Section
2008 4yr Old Section
2008 5yr Old Section
2007 3yr Old Section
2006 2yr Old Section
2006 3yr Old Section

Third NZ Velvet Competition 2020 3yr Old Section 2013 3yr Old Section 2012 3yr Old Section 2011 4yr Old Section 2007 3yr Old Section