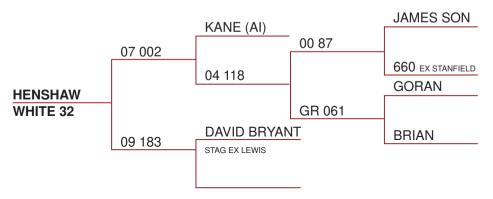

#### Henshaw

#### **PERFORMANCE DATA:**

Velvet weights:

4yrs - 10.10kg SA2

5yrs - 11.10kg SA2

#### Comments:

Beautiful big stag with excellent temperament.