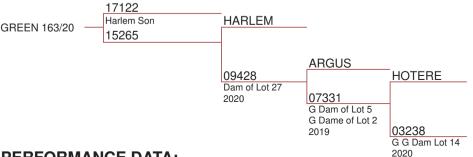

Harlem

Bronx NZ 2yr old Champion

Bronx 5yrs 17.28 kg SA2

Approx. 25 – 3 year old sires, top weight 10.02kg
Bronson NZ 2 year old
Champion

Thirty-Seventh Annual

# Harlem (Deceased)

#### **PERFORMANCE DATA:**

2yrs - 5.48kg SA2 (Placed NZ 2yr old Competition)

4yrs - 8.45kg SA2 @ 4 years

5yrs - 8.88kg SA2, Winner of the 5 year old section - National Velvet Competition 2012