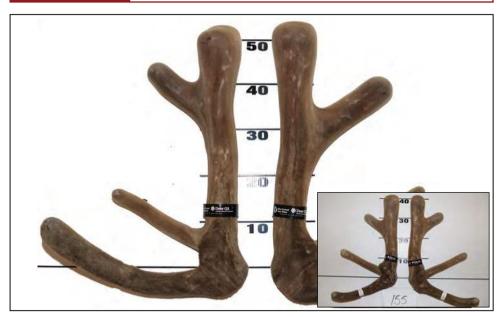

# Netherdale 3 year old Elite Sire Stag

10.34 KG SA2

#### **PERFORMANCE DATA:**

Top hind G Dam Lot 7 2014

| <b>Body Weight</b> |       | Breeding Values              |
|--------------------|-------|------------------------------|
| Weaning:           | 60kg  | MVW + 3.97kg<br>W12 + 8.54kg |
| 12 Month:          | 125kg | W12 + 0.54kg                 |
| 26 Month           | 198ka | V. I I W. C. I. I.           |

26 Month: 198kg Velvet Weights
Sale Weight: 2yr old 6.70kg SA2

3yr old 10.34kg SA2

Excellent velvet weight, very thick beam and strong tops. Excellent pedigree with dam's and great dam's all producing sires in the passed. Very good 2 year old velvet weight.

Comments: