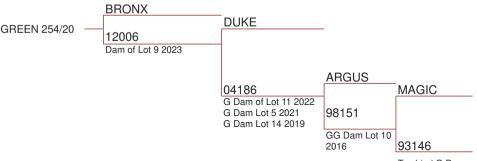

#### **Fleetwood**

#### PERFORMANCE DATA:

Body Weight Breeding Values

Weaning: 66kg MVW +2.28kg W12 +1.20kg WWT +0.51kg

**14 month:** 120kg

2 year old: 187kg Velvet Weights

Sale Weight: 2yr - 5.44kg SA2

3yr - 7.10kg SA2 5yr - 8.64kg SA2 6yr - 9.15kg SA2 7yr - 11.28kg SA2

#### Comments:

Excellent velvet weights. Very tidy, top quality head and a good live weight. A top stag with excellent velvet and 12 month breeding values. Top genetics.