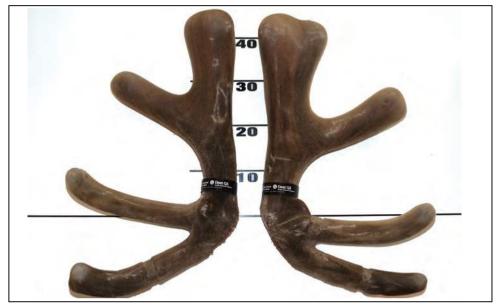

#### **Bronx**

#### **PERFORMANCE DATA:**

Velvet weights:

2yrs - 6.20kg SA2

3yrs - 8.42kg SA2 NZ Champion 3yr old Red

4yrs - 20.64kg OG 5yrs - 17.28kg SA2

6yrs - 22.00kg SA2

7yrs - 16.24kg SA2

#### Comments:

An amazing, big stag with a great temperament and beautiful velvet.