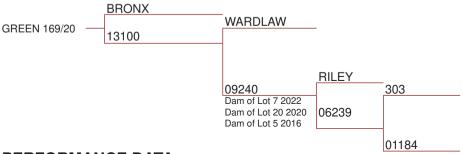

#### **Bronx**

#### **PERFORMANCE DATA:**

Velvet weights:

2yrs - 6.20kg SA2

3yrs - 8.42kg SA2 NZ Champion 3yr old Red

4yrs - 20.64kg OG 5yrs - 17.28kg SA2

6yrs - 22.00kg SA2

7yrs - 16.24kg SA2

#### Comments:

An amazing, big stag with a great temperament and beautiful velvet.