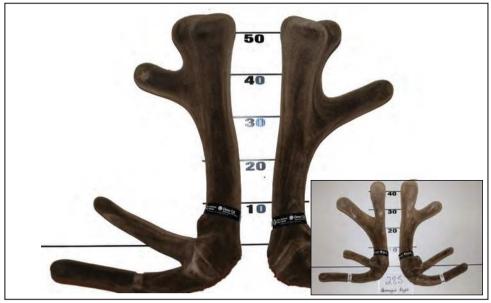

# Netherdale 3 year old Elite Sire Stag

10.70 KG SA2

#### **PERFORMANCE DATA:**

| FEIT OTTMANGE DATA.       |               |                                                            |                                                                                                                                                                                                                            |
|---------------------------|---------------|------------------------------------------------------------|----------------------------------------------------------------------------------------------------------------------------------------------------------------------------------------------------------------------------|
| <b>Body Weight</b>        |               | Breeding Values<br>MVW + 4.38kg                            | Comments:<br>Green 288, a Shelby 255/16 son.                                                                                                                                                                               |
| Weaning:<br>12 Month:     | 58kg<br>132kg | W12 + 6.38kg                                               | Excellent pedigree with Bronx and the very good Wardlaw/Riley mix. Very heavy velvet with a small throw back on the right side. (not on his 2yr old velvet) Excellent tyneplacement and good length. Very high velvet EBV. |
| 26 Month:<br>Sale Weight: | 205kg         | Velvet Weights<br>2yr old 7.04kg SA<br>3yr old 10.70kg SA2 |                                                                                                                                                                                                                            |