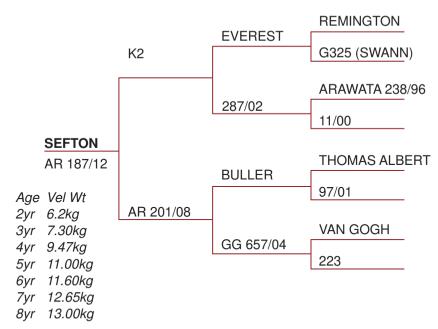

# **NOTES**

| <br> | <br> | <br> |
|------|------|------|
|      |      |      |

Sefton's velvet is very thick and has consistently increased each year. He is a big stag and weighed 126kg at 12months. His half brother by Kudos was lot 2 in the 2017 sale. (5.75kg SA @2yrs) and went on to 8.2kg @ 3yrs and 11.2kg @4yrs (owned by Wally & Cam Nelson). Unfortunately Sefton died last year.