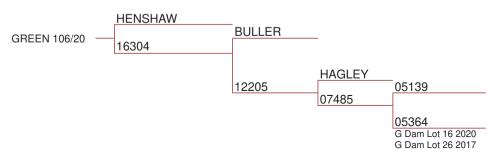

#### Henshaw

#### **PERFORMANCE DATA:**

Velvet weights:

4yrs - 10.10kg SA2

5yrs - 11.10kg SA2

#### Comments:

Beautiful big stag with excellent temperament.