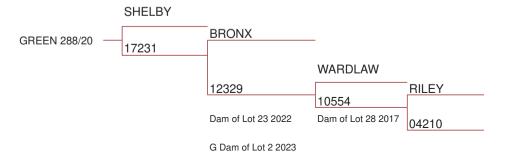

# Netherdale 3 year old Elite Sire Stag

10.70 KG SA2

#### **PERFORMANCE DATA:**

| FEIT OTTMANGE DATA.       |               |                                                            |                                                                                                                                                                                                                            |
|---------------------------|---------------|------------------------------------------------------------|----------------------------------------------------------------------------------------------------------------------------------------------------------------------------------------------------------------------------|
| <b>Body Weight</b>        |               | Breeding Values<br>MVW + 4.38kg                            | Comments:<br>Green 288, a Shelby 255/16 son.                                                                                                                                                                               |
| Weaning:<br>12 Month:     | 58kg<br>132kg | W12 + 6.38kg                                               | Excellent pedigree with Bronx and the very good Wardlaw/Riley mix. Very heavy velvet with a small throw back on the right side. (not on his 2yr old velvet) Excellent tyneplacement and good length. Very high velvet EBV. |
| 26 Month:<br>Sale Weight: | 205kg         | Velvet Weights<br>2yr old 7.04kg SA<br>3yr old 10.70kg SA2 |                                                                                                                                                                                                                            |