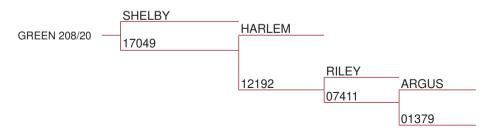

Harlem

Bronx NZ 2yr old Champion

Bronx 5yrs 17.28 kg SA2

Approx. 25 – 3 year old sires, top weight 10.02kg
Bronson NZ 2 year old
Champion

Thirty-Seventh Annual