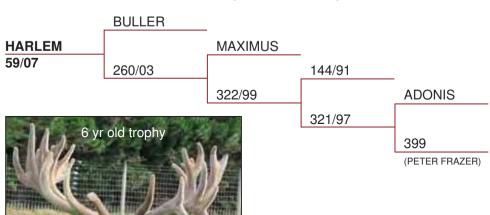

# Harlem (Deceased)

#### **PERFORMANCE DATA:**

2yrs - 5.48kg SA2 (Placed NZ 2yr old Competition)

4yrs - 8.45kg SA2 @ 4 years

5yrs - 8.88kg SA2, Winner of the 5 year old section - National Velvet Competition 2012