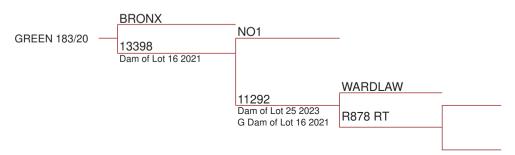

#### **Bronx**

#### **PERFORMANCE DATA:**

Velvet weights:

2yrs - 6.20kg SA2

3yrs - 8.42kg SA2 NZ Champion 3yr old Red

4yrs - 20.64kg OG 5yrs - 17.28kg SA2

6yrs - 22.00kg SA2

7yrs - 16.24kg SA2

#### Comments:

An amazing, big stag with a great temperament and beautiful velvet.