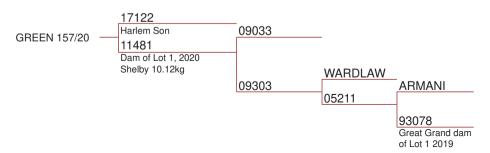

#### Comments:

Very heavy, very thick, tidy velvet. Excellent pedigree with Fleetwood as the sire and 09033 as the grand sire who had a very high EBV for velvet. Wardlaw and Armani were both top stud master sires at Netherdale. An amazing head of velvet.