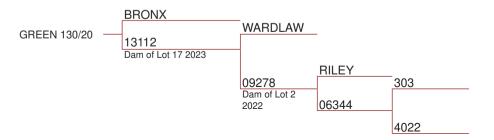

#### **PERFORMANCE DATA:**

**Breeding Values Body Weight** Comments: MVW + 3.51kgFirst of the Bronx son's on offer. Weaning: 56kg W12 + 1.33kgSolid thick velvet with good tyne 12 Month: 124ka placement. Excellent weight. 26 Month: 193kg That mix of Wardlaw and Riley in **Velvet Weights** the pedigree. Want to put beam in 2yr old 6.00kg SA2 your velvet this sire will definitely 3yr old 10.28kg SA2 Sale Weight: help.