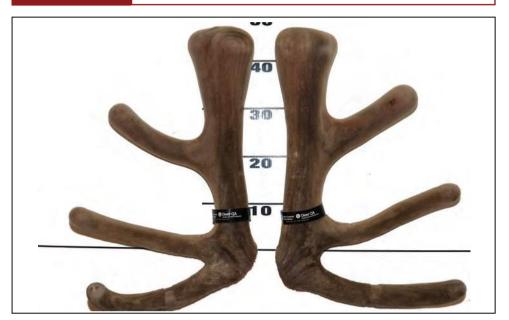

## Netherdale 3 year old Elite Sire Stag

10.16 KG SA2

#### **PERFORMANCE DATA:**

**Body Weight Breeding Values** Comments: MVW + 3.36kgNice stag. Very good 3 year old Weaning: 60kg W12 + 6.10kgvelvet weight, strong dark velvet 12 Month: 135ka could have sustained bit of paddock 26 Month: 204kg damage on one side. Not as tidy as **Velvet Weights** his 2 year velvet but could just be a 2yr old 6.26kg SA2 seasonal thing. Good MVW & W12 3yr old 10.16kg SA2 Sale Weight: FBV.