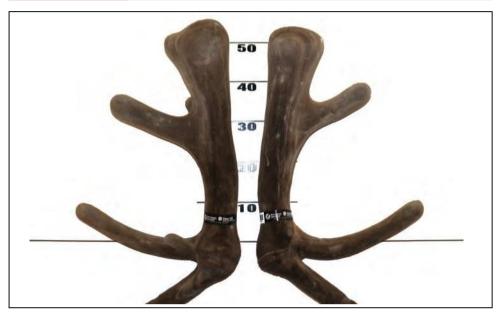

# Netherdale 3 year old Elite Sire Stag

10.70 KG SA2

#### **PERFORMANCE DATA:**

| FEIT OTTMANGE DATA.       |               |                                                            |                                                                                                                                                                                                                            |
|---------------------------|---------------|------------------------------------------------------------|----------------------------------------------------------------------------------------------------------------------------------------------------------------------------------------------------------------------------|
| <b>Body Weight</b>        |               | Breeding Values<br>MVW + 4.38kg                            | Comments:<br>Green 288, a Shelby 255/16 son.                                                                                                                                                                               |
| Weaning:<br>12 Month:     | 58kg<br>132kg | W12 + 6.38kg                                               | Excellent pedigree with Bronx and the very good Wardlaw/Riley mix. Very heavy velvet with a small throw back on the right side. (not on his 2yr old velvet) Excellent tyneplacement and good length. Very high velvet EBV. |
| 26 Month:<br>Sale Weight: | 205kg         | Velvet Weights<br>2yr old 7.04kg SA<br>3yr old 10.70kg SA2 |                                                                                                                                                                                                                            |