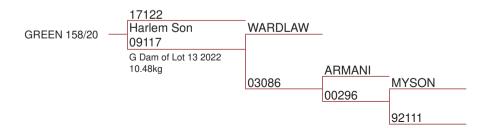

# Netherdale 3 year old Elite Sire Stag

9.08KG SA2

#### **PERFORMANCE DATA:**

| <b>Body Weight</b> |       | <b>Breeding Values</b>       | Comments:                                                           |
|--------------------|-------|------------------------------|---------------------------------------------------------------------|
| Weaning:           | 60kg  | MVW + 3.98kg<br>W12 + 3.76kg | First progeny of 17122 for sale.                                    |
| 12 Month:          | 145kg | W12 + 3.76Kg                 | Very tidy dark velvet. Excellent pedigree going all the way back to |
| 26 Month:          | 207kg | Velvet Weights               | Myson. Good 2yr old velvet,                                         |

Sale Weight: 2yr old 6.42kg SA2 3yr old 9.08kg SA2

Purchaser: Price:

liveweight and MVW EBV.