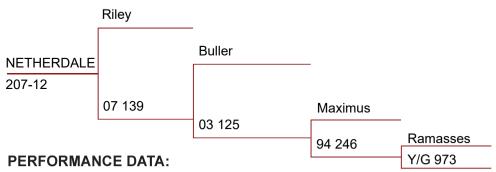

# Netherdale 207-12

**Body Weight** 

Weaning: 67kg

**12 month**: 125kg

20 month: 161kg

Velvet Weights: 2yr - 5.26kg SA2

#### **PERFORMANCE DATA:**

| <b>Body Weight</b> | :      | Breeding Values   |
|--------------------|--------|-------------------|
| Weaning:           | 49 kg  | MVW +2.01 kg      |
| 12 month:          | 116 kg | W12 +1.49 kg      |
| 24 month:          | 178 kg | Velvet Weights    |
|                    |        | 2yr - 4.66kg SA2  |
|                    |        | 3yr - 10.12kg SA2 |

#### Comments:

Very heavy, very thick, tidy velvet. Excellent pedigree with Fleetwood as the sire and 09033 as the grand sire who had a very high EBV for velvet. Wardlaw and Armani were both top stud master sires at Netherdale. An amazing head of velvet.